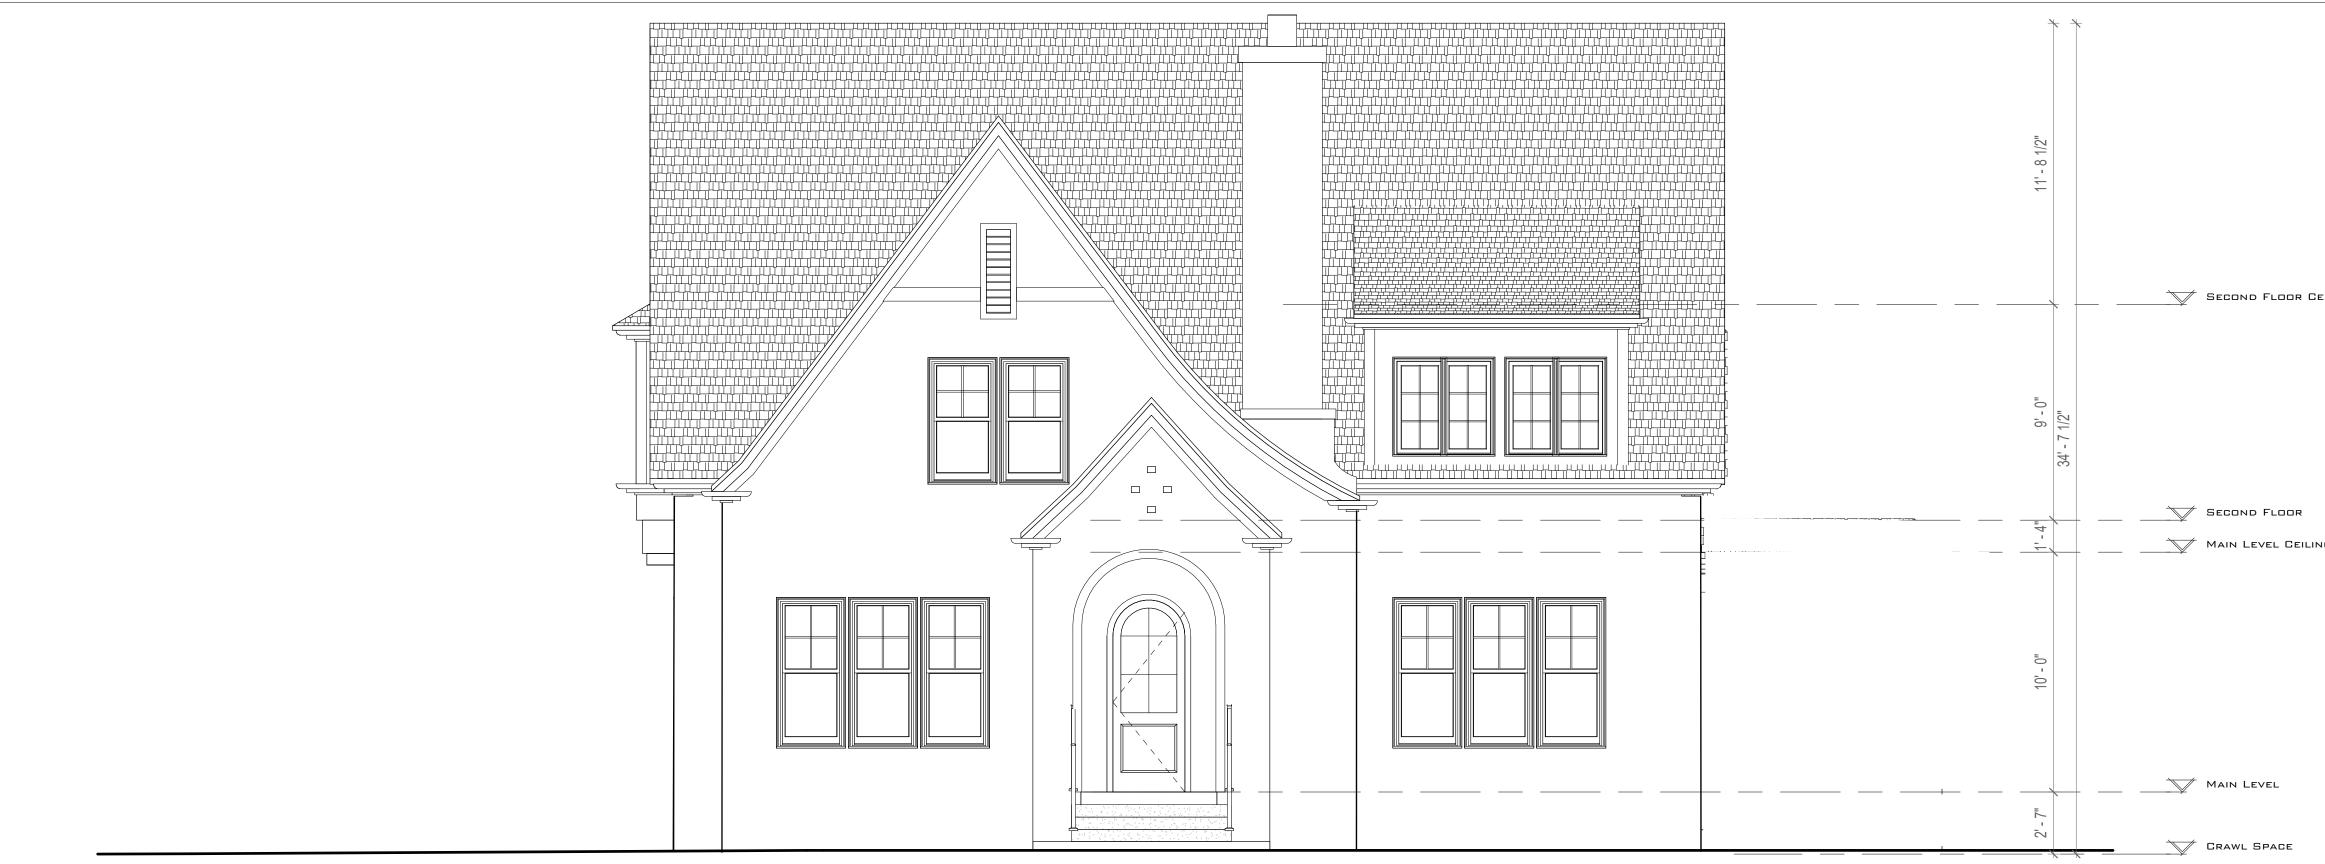

GARAGE FLOOR

016/12/22 2:26:40 PM

|       |                      |                      | krog Street, #125<br>Atlanta, GA 30307<br>404-218-8460                                                                                                                                                                                                                                                                                                                                                                                                                                                                                                                                                                                                                                                                                                                     |
|-------|----------------------|----------------------|----------------------------------------------------------------------------------------------------------------------------------------------------------------------------------------------------------------------------------------------------------------------------------------------------------------------------------------------------------------------------------------------------------------------------------------------------------------------------------------------------------------------------------------------------------------------------------------------------------------------------------------------------------------------------------------------------------------------------------------------------------------------------|
| ILING |                      |                      |                                                                                                                                                                                                                                                                                                                                                                                                                                                                                                                                                                                                                                                                                                                                                                            |
| G     |                      |                      | WRIGHT GARDNER ARCHITECT, LLC         1:54 KROG STREET NE, SUITE 1:25         ATLANTA, GEORGIA 30307         Scales as stated hereon are valid on the         onginal drawing, the dimensions of which are         2:X 3:4 inches. These scales noted hereon         are hereby changed by the ratio of the overall         sheet dimensions of the print to the         corresponding dimensions of the onginal         drawing. This drawing is the property of         WRIGHT GARDNER ARCHITECT, LLC. and is         not to be reproduced or copied in whole or in         part. It is only to be used for the project. and         site specifically indentified herein and is not to         be used on any other project. It is to be         returned upon request. |
|       | 11'- 8 1/2"          | SECOND FLOOR CEILING | Revision Schedule         No.       Date       Description         Description       Description       Description                                                                                                                                                                                                                                                 |
|       | 10'-0"<br>34'-7 1/2" | SECOND FLOOR         | A NEW HOME<br>MILLEDGE TERRACE ATHENS GEORGIA                                                                                                                                                                                                                                                                                                                                                                                                                                                                                                                                                                                                                                                                                                                              |
|       |                      | GRAWL SPACE          | scale 1/4" = 1'-0"<br>SOUTH & WEST<br>ELEVATIONS<br>sheet number:<br>A2-01                                                                                                                                                                                                                                                                                                                                                                                                                                                                                                                                                                                                                                                                                                 |