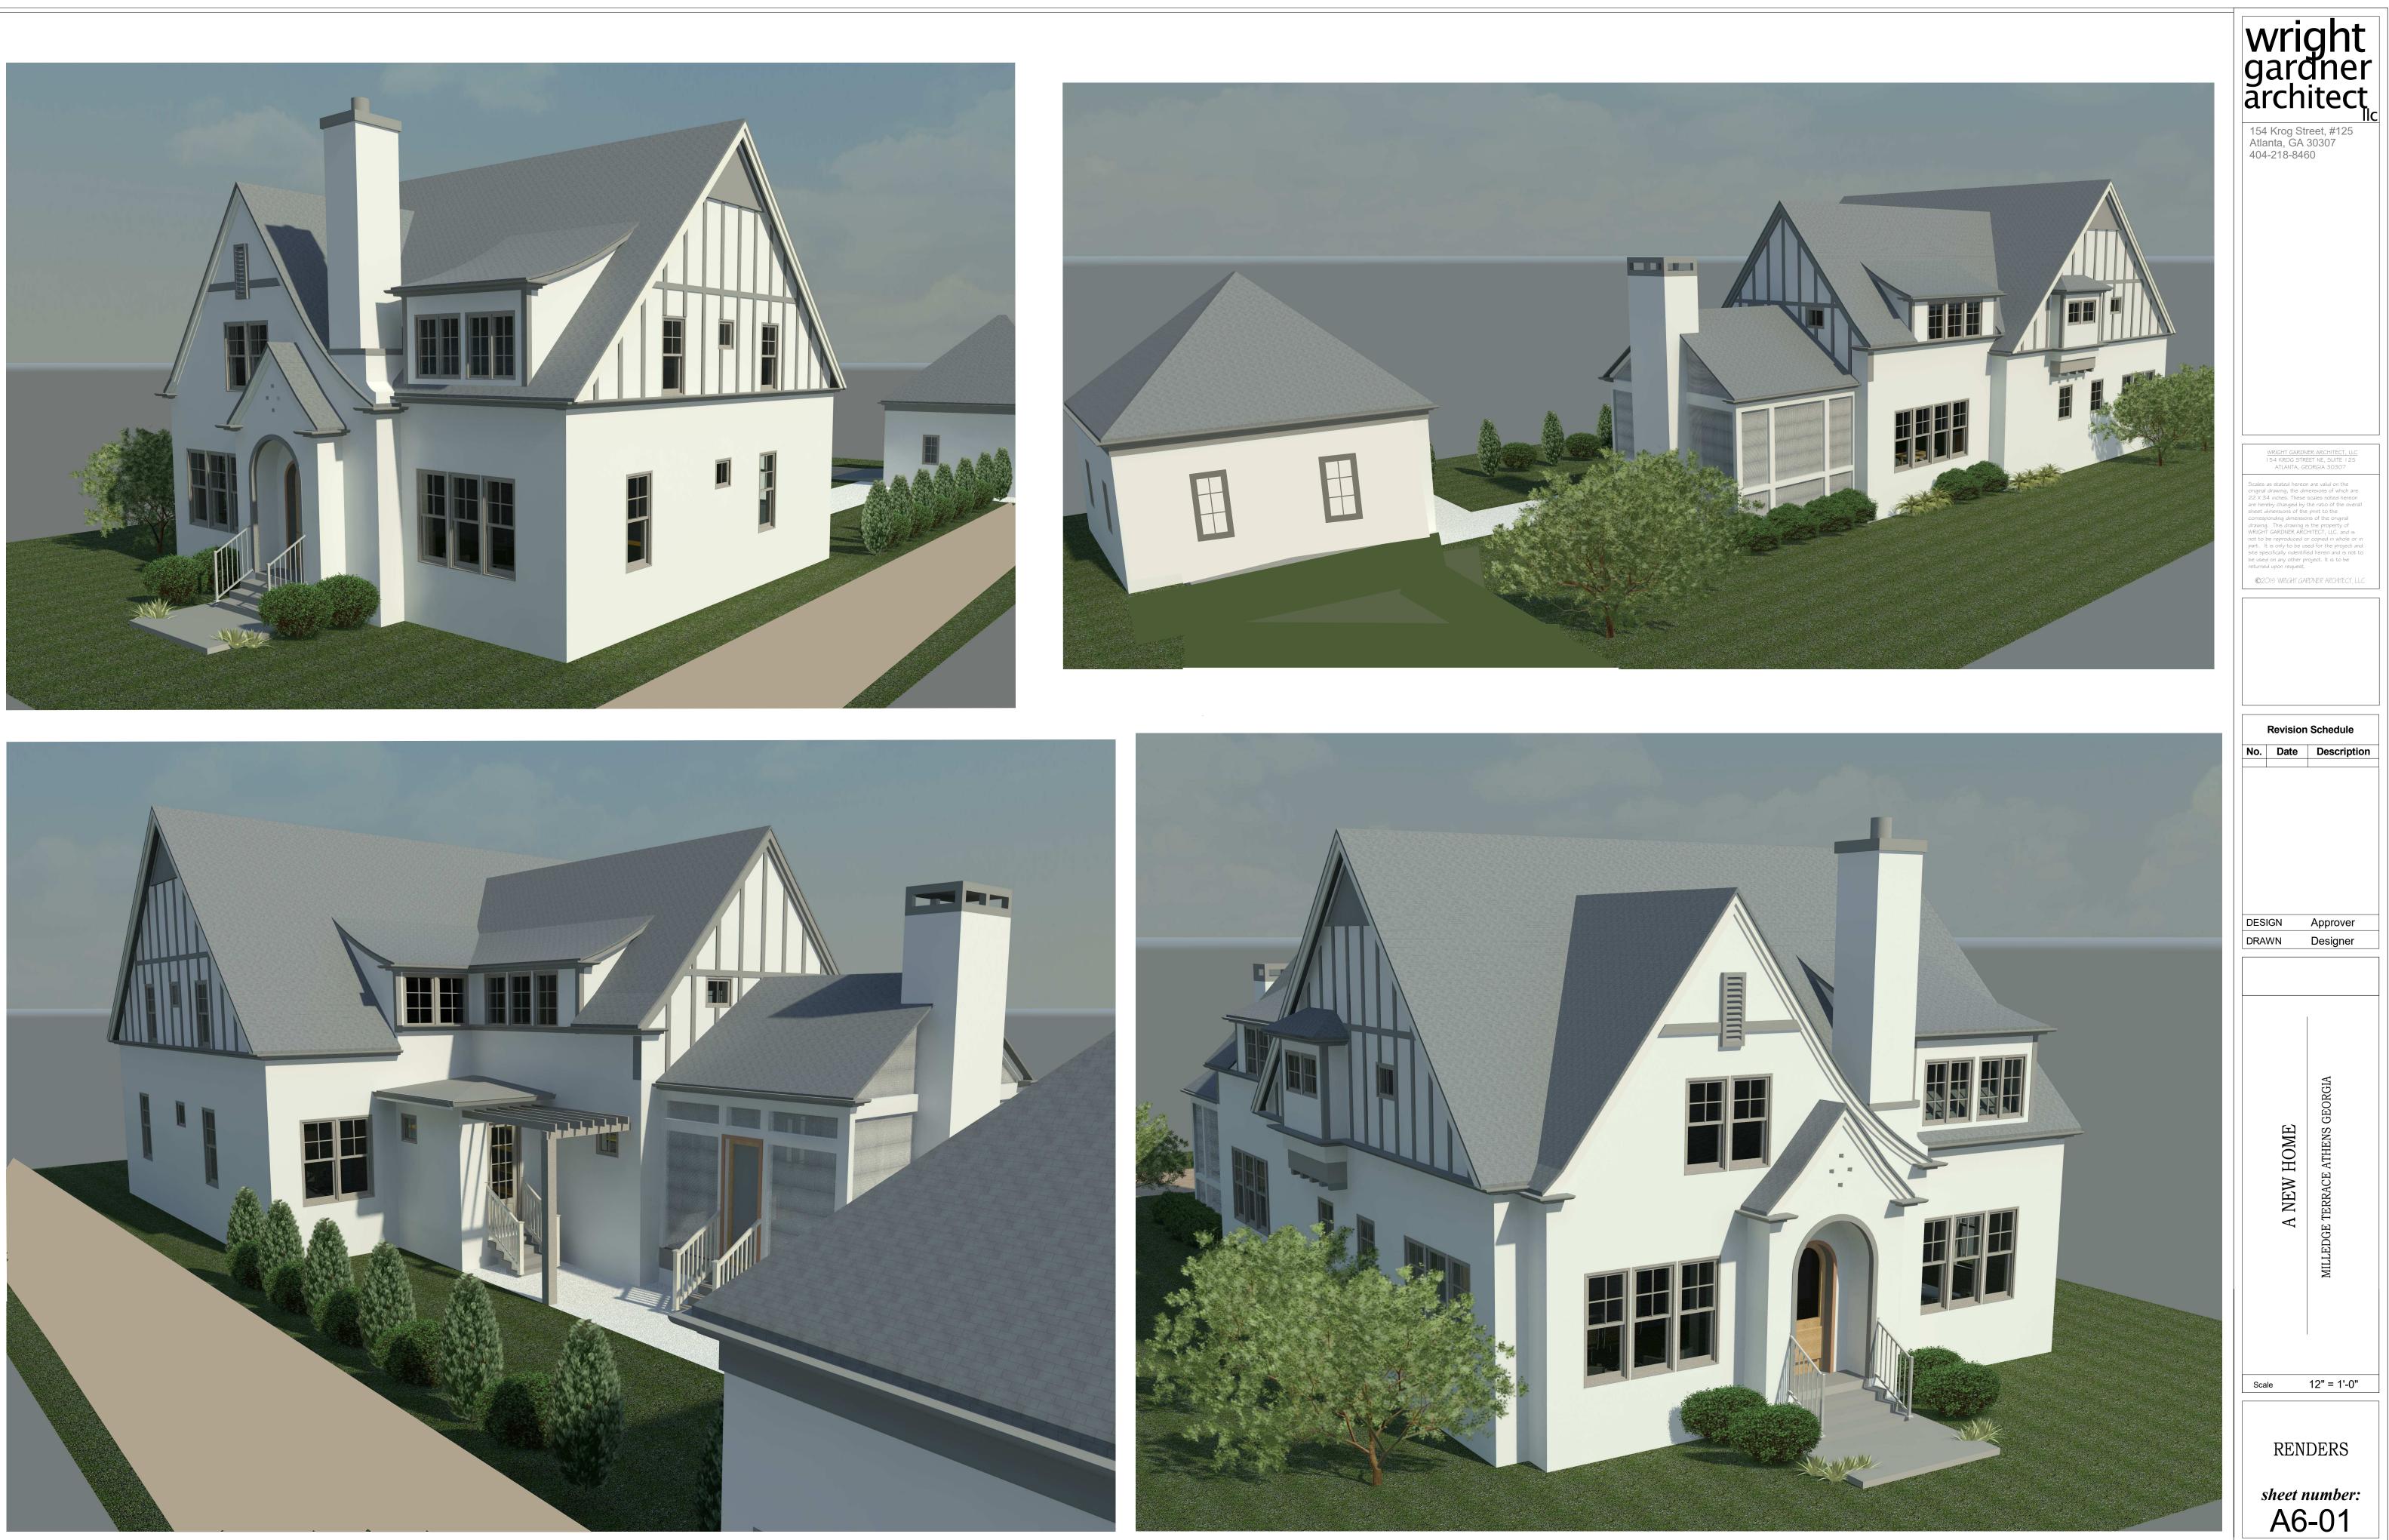

| 1/2" = 1'-0"                                                                                                                                                                |  |
| INTERIOR DOOR<br>SCHEDULE<br><i>sheet number:</i><br>A4-02                                                                                      |                                                                                                                                                                                                                                                                         |                                                                                                                                                                             |  |











| ga<br>ar                                                                                                                                             | arc<br>ch                                                                                                                                                                                                                                                     |                                                                                                                                                                                                                                                                                                                                                                               |
|--------------