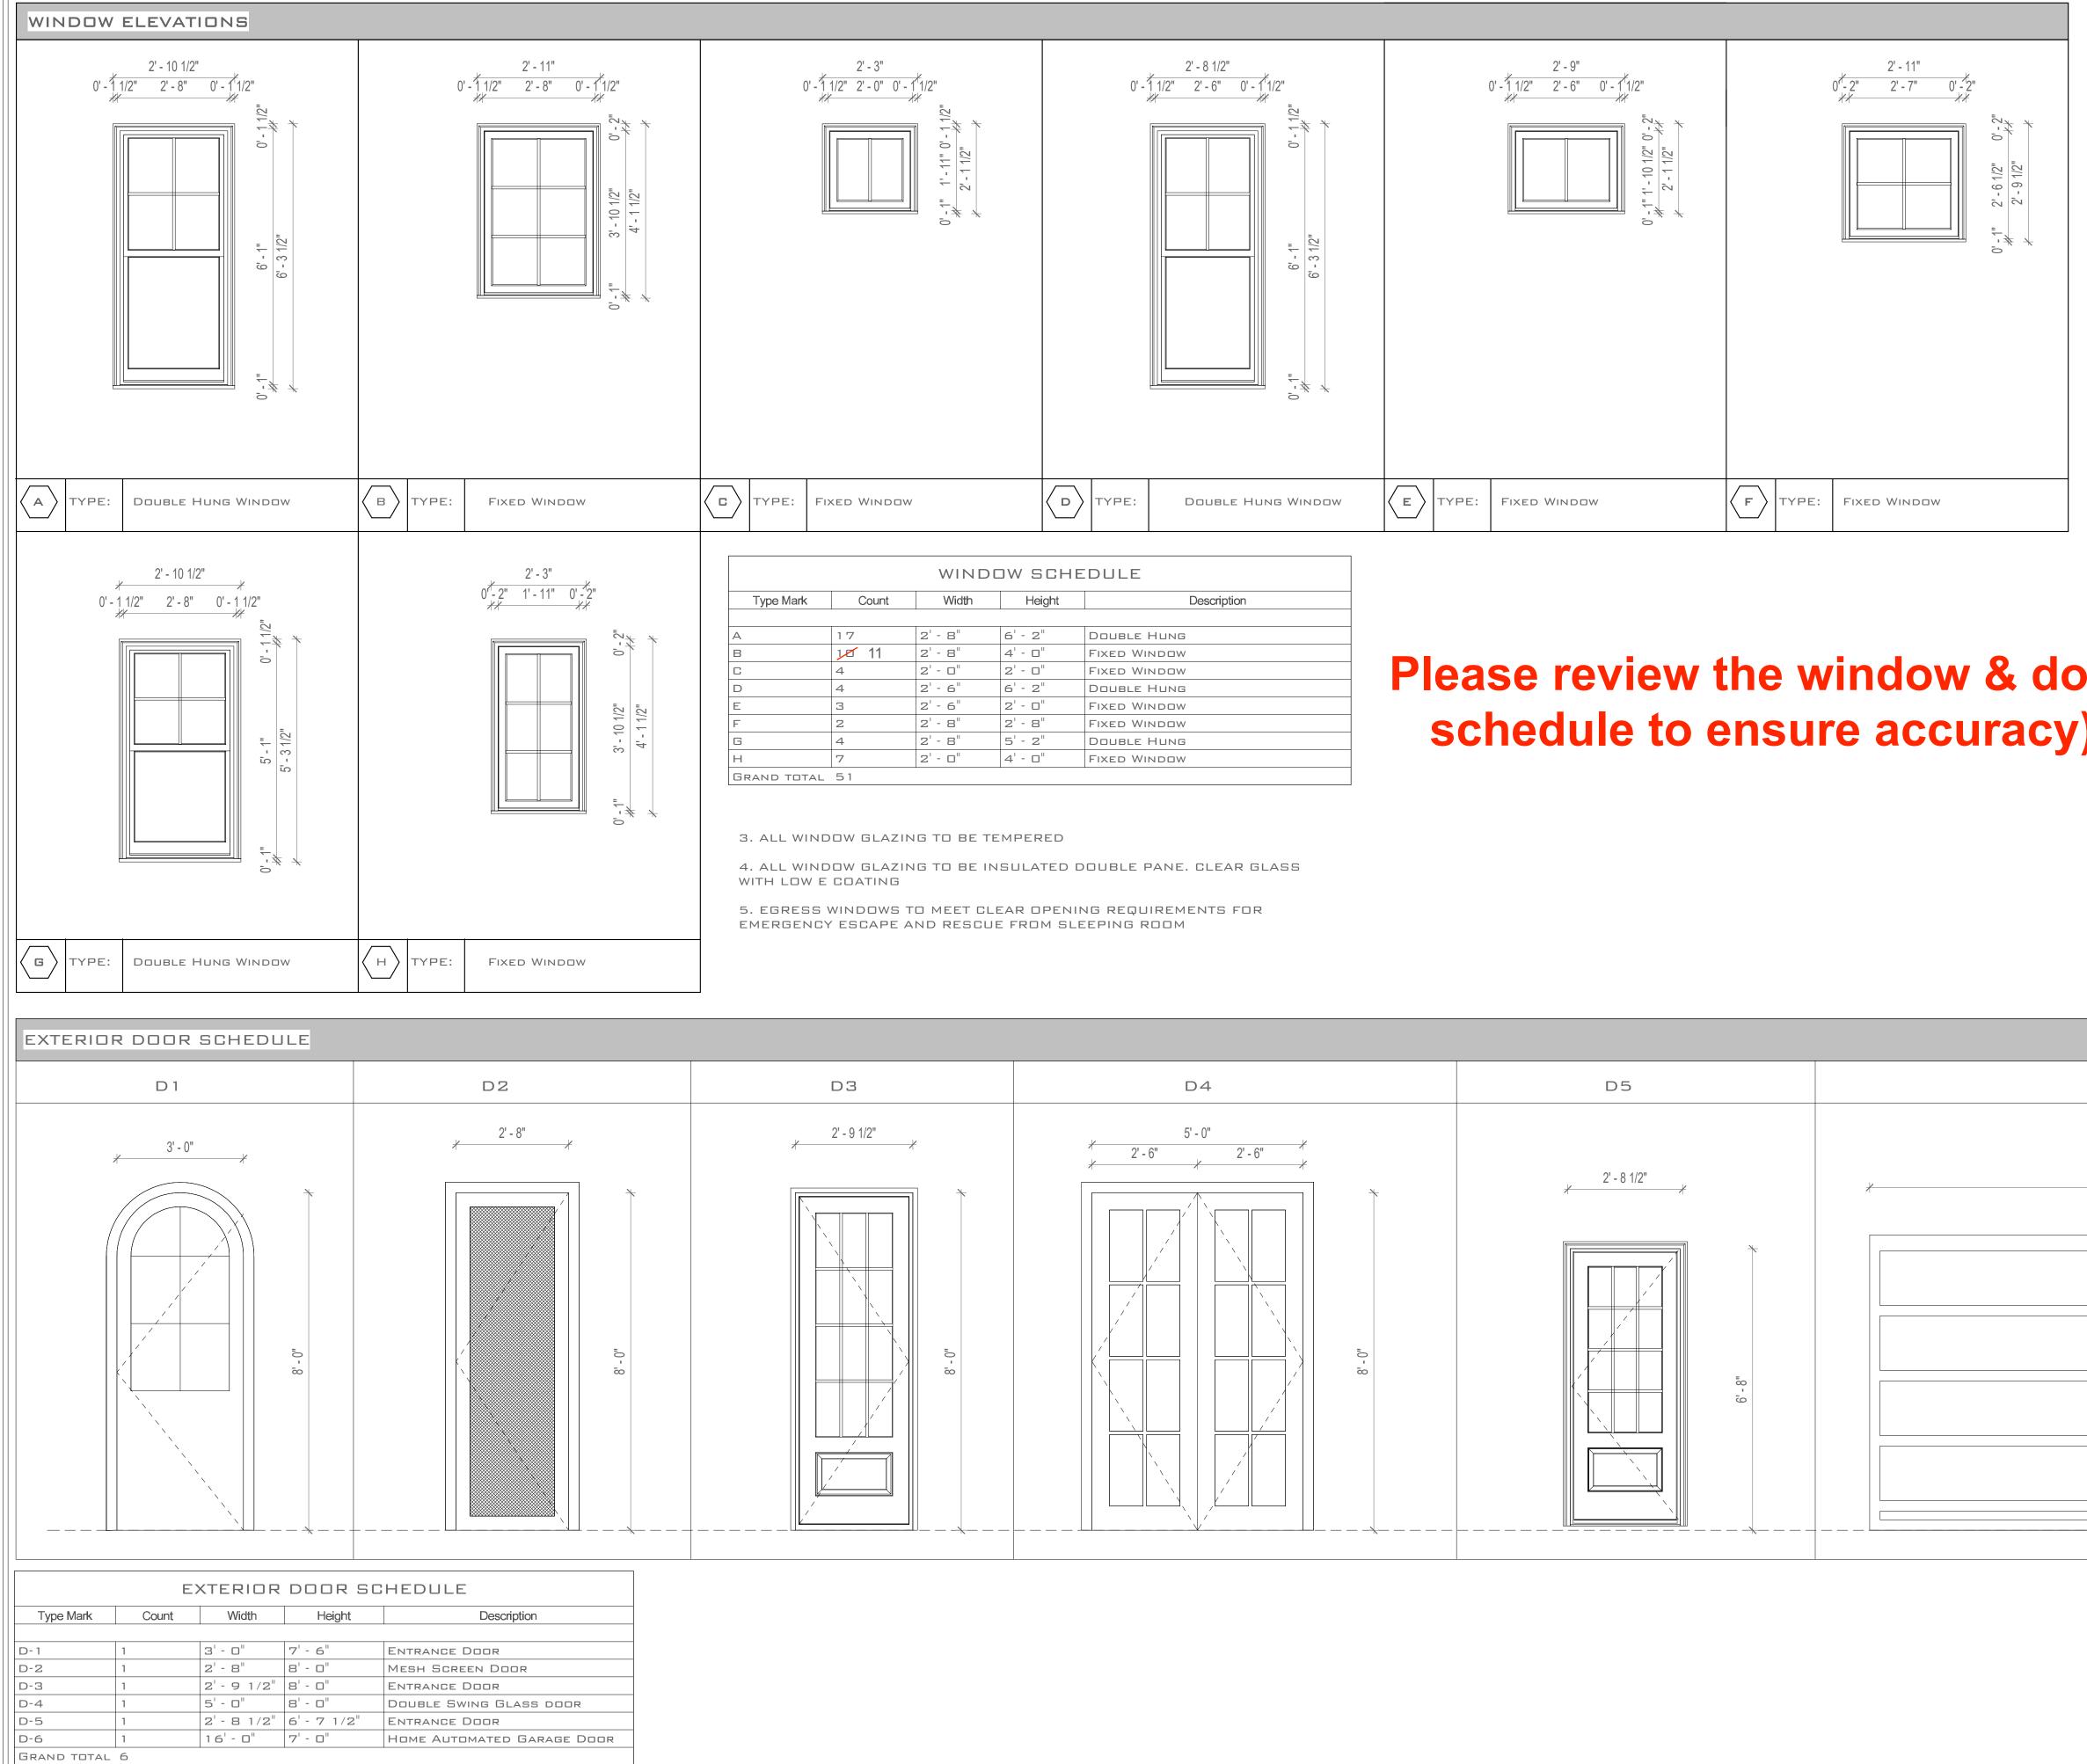

016/12/22 2:26:43 PM

\_\_\_\_\_ SECOND FLOOR

SECOND FLOOR CEILING

\_\_\_\_\_ MAIN LEVEL

CRAWL SPACE

| Height | Description  |  |
|--------|--------------|--|
|        |              |  |
| - 2"   | Double Hung  |  |
| - 🗆 "  | FIXED WINDOW |  |
| - 🗆 "  | FIXED WINDOW |  |
| - 2"   | Double Hung  |  |
| - 🗆 "  | FIXED WINDOW |  |
| - 8"   | FIXED WINDOW |  |
| - 2"   | Double Hung  |  |
| - □"   | FIXED WINDOW |  |

# schedule to ensure accuracy

|                    | kine and a straight the straigh |
|--------------------|--------------------------------------------------------------------------------------------------------------------------------------------------------------------------------------------------------------------------------------------------------------------------------------------------------------------------------------------------------------------------------------------------------------------------------------------------------------------------------------------------------------------------------------------------------------------------------------------------------------------------------------------------------------------------------------------------------------------------------------------------------------------------------------------------------------------------------------------------------------------------------------------------------------------------------------------------------------------------------------------------------------------------------------------------------------------------------------------------------------------------------------------------------------------------------------------------------------------------------------------------------------------------------------------------------------------------------------------------------------------------------------------------------------------------------------------------------------------------------------------------------------------------------------------------------------------------------------------------------------------------------------------------------------------------------------------------------------------------------------------------------------------------------------------------------------------------------------------------------------------------------------------------------------------------------------------------------------------------------------------------------------------------------------------------------------------------------------------------------------------------------|
| or                 | WRIGHT GARDNER ARCHITECT, LLC<br>154 KROG STREET NE, SUITE 125<br>ATLANTA, GEORGIA 30307<br>Scales as stated hereon are valid on the<br>onginal drawing, the dimensions of which are<br>22 X 34 inches. These scales noted hereon<br>are hereby changed by the ratio of the overall<br>sheet dimensions of the print to the<br>corresponding dimensions of the onignal<br>drawing. This drawing is the property of<br>WRIGHT GARDNER ARCHITECT, LLC, and is<br>not to be reproduced or copied in whole or in<br>part. It is only to be used for the project and<br>site specifically indentified herein and is not to<br>be used on any other project. It is to be<br>returned upon request.<br>©2015 WRIGHT GARDNER ARCHITECT, LLC                                                                                                                                                                                                                                                                                                                                                                                                                                                                                                                                                                                                                                                                                                                                                                                                                                                                                                                                                                                                                                                                                                                                                                                                                                                                                                                                                                                            |
| D5                 | Revision Schedule         No.       Date       Description         No.       Date       Description         DESIGN       Approver         DRAWN       Designer                                                                                                                                                                                                                                                                                                                                                                                                                                                                                                                                                                                                                                                                                                                                                                                                                                                                                                                                                                                                                                                                                                                                                                                                                                                                                                                                                                                                                                                                                                                                                                                                                                                                                                                                                                                                                                                                                                                                                                 |
|                    | A NEW HOME<br>MILLEDGE TERRACE ATHENS GEORGIA                                                                                                                                                                                                                                                                                                                                                                                                                                                                                                                                                                                                                                                                                                                                                                                                                                                                                                                                                                                                                                                                                                                                                                                                                                                                                                                                                                                                                                                                                                                                                                                                                                                                                                                                                                                                                                                                                                                                                                                                                                                                                  |
| 8' - 0"<br>6' - 8" | Scale1/2" = 1'-0"EXTERIOR<br>DOOR &<br>WINDOW<br>SCHEDULE<br>sheet number:<br>A4-01                                                                                                                                                                                                                                                                                                                                                                                                                                                                                                                                                                                                                                                                                                                                                                                                                                                                                                                                                                                                                                                                                                                                                                                                                                                                                                                                                                                                                                                                                                                                                                                                                                                                                                                                                                                                                                                                                                                                                                                                                                            |