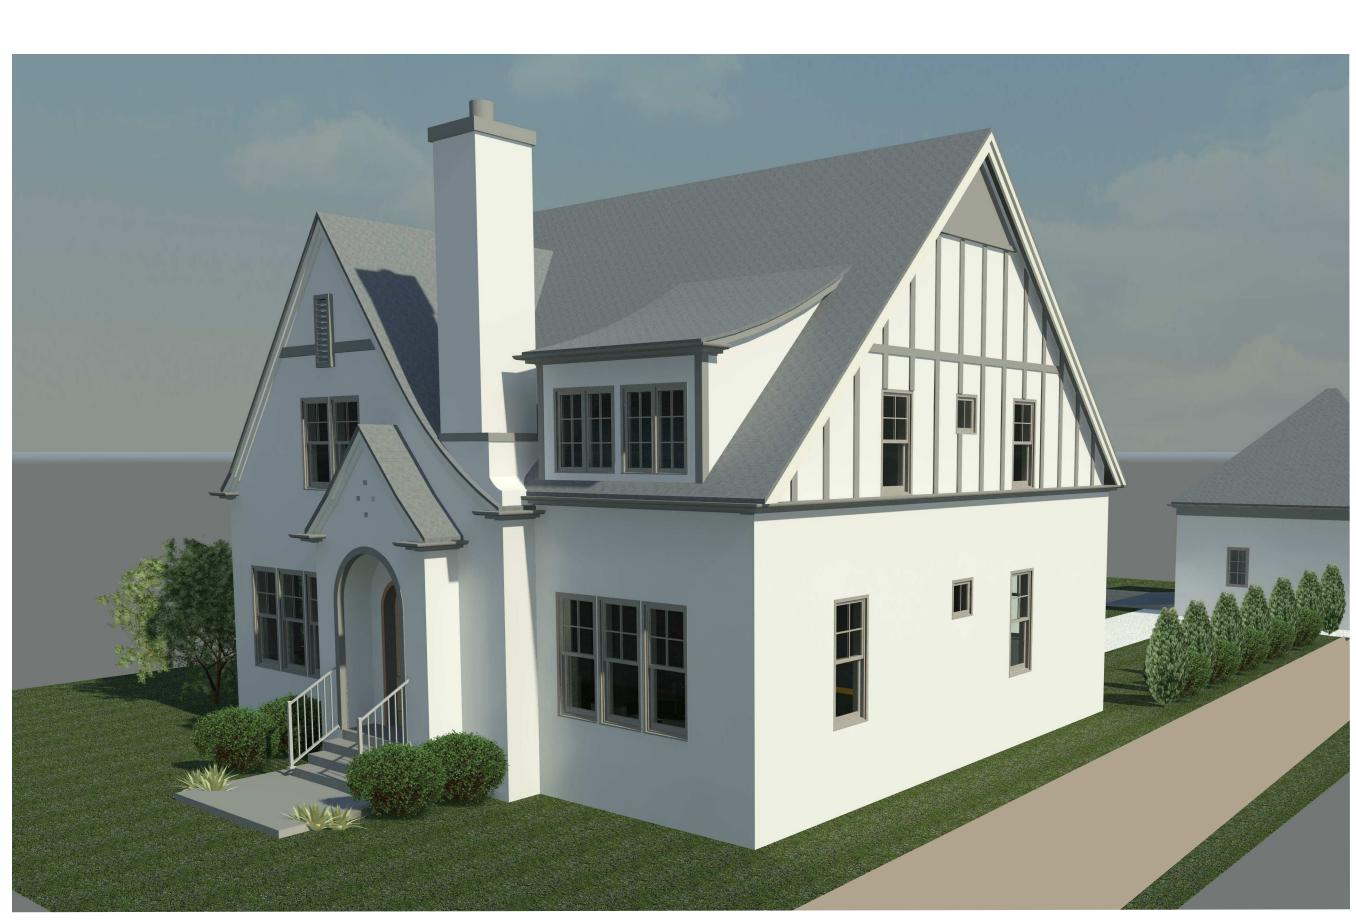

| 1/2" = 1'-0"                                                                                                                                                                |  |
| INTERIOR DOOR<br>SCHEDULE<br><i>sheet number:</i><br>A4-02                                                                                      |                                                                                                                                                                                                                                                                         |                                                                                                                                                                             |  |











| ga<br>ar                                                                                                                                             | arc<br>ch                                                                                                                                                                                                                                                     |                                                                                                                                                                                                                                                                                                                                                                               |
|------------