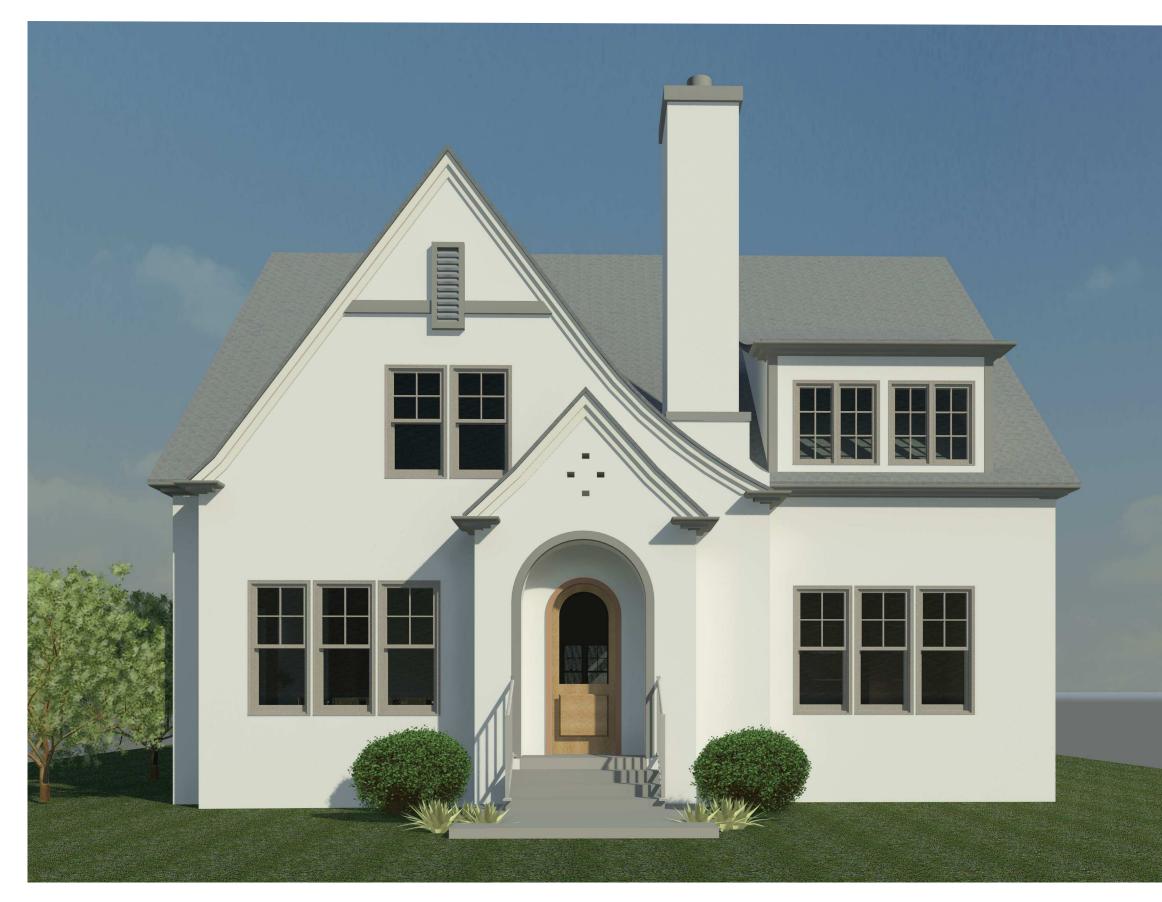

016/12/22 2:26:39 PM

|     |                                        | GARAGE CEILING |                                 |
|-----|----------------------------------------|----------------|---------------------------------|
| - ) | <b>FRONT ELEVATION</b><br>1/4" = 1'-0" |                | <b>SIDE 1 E</b><br>1/4" = 1'-0" |
|     |                                        | GARAGE CEILING |                                 |