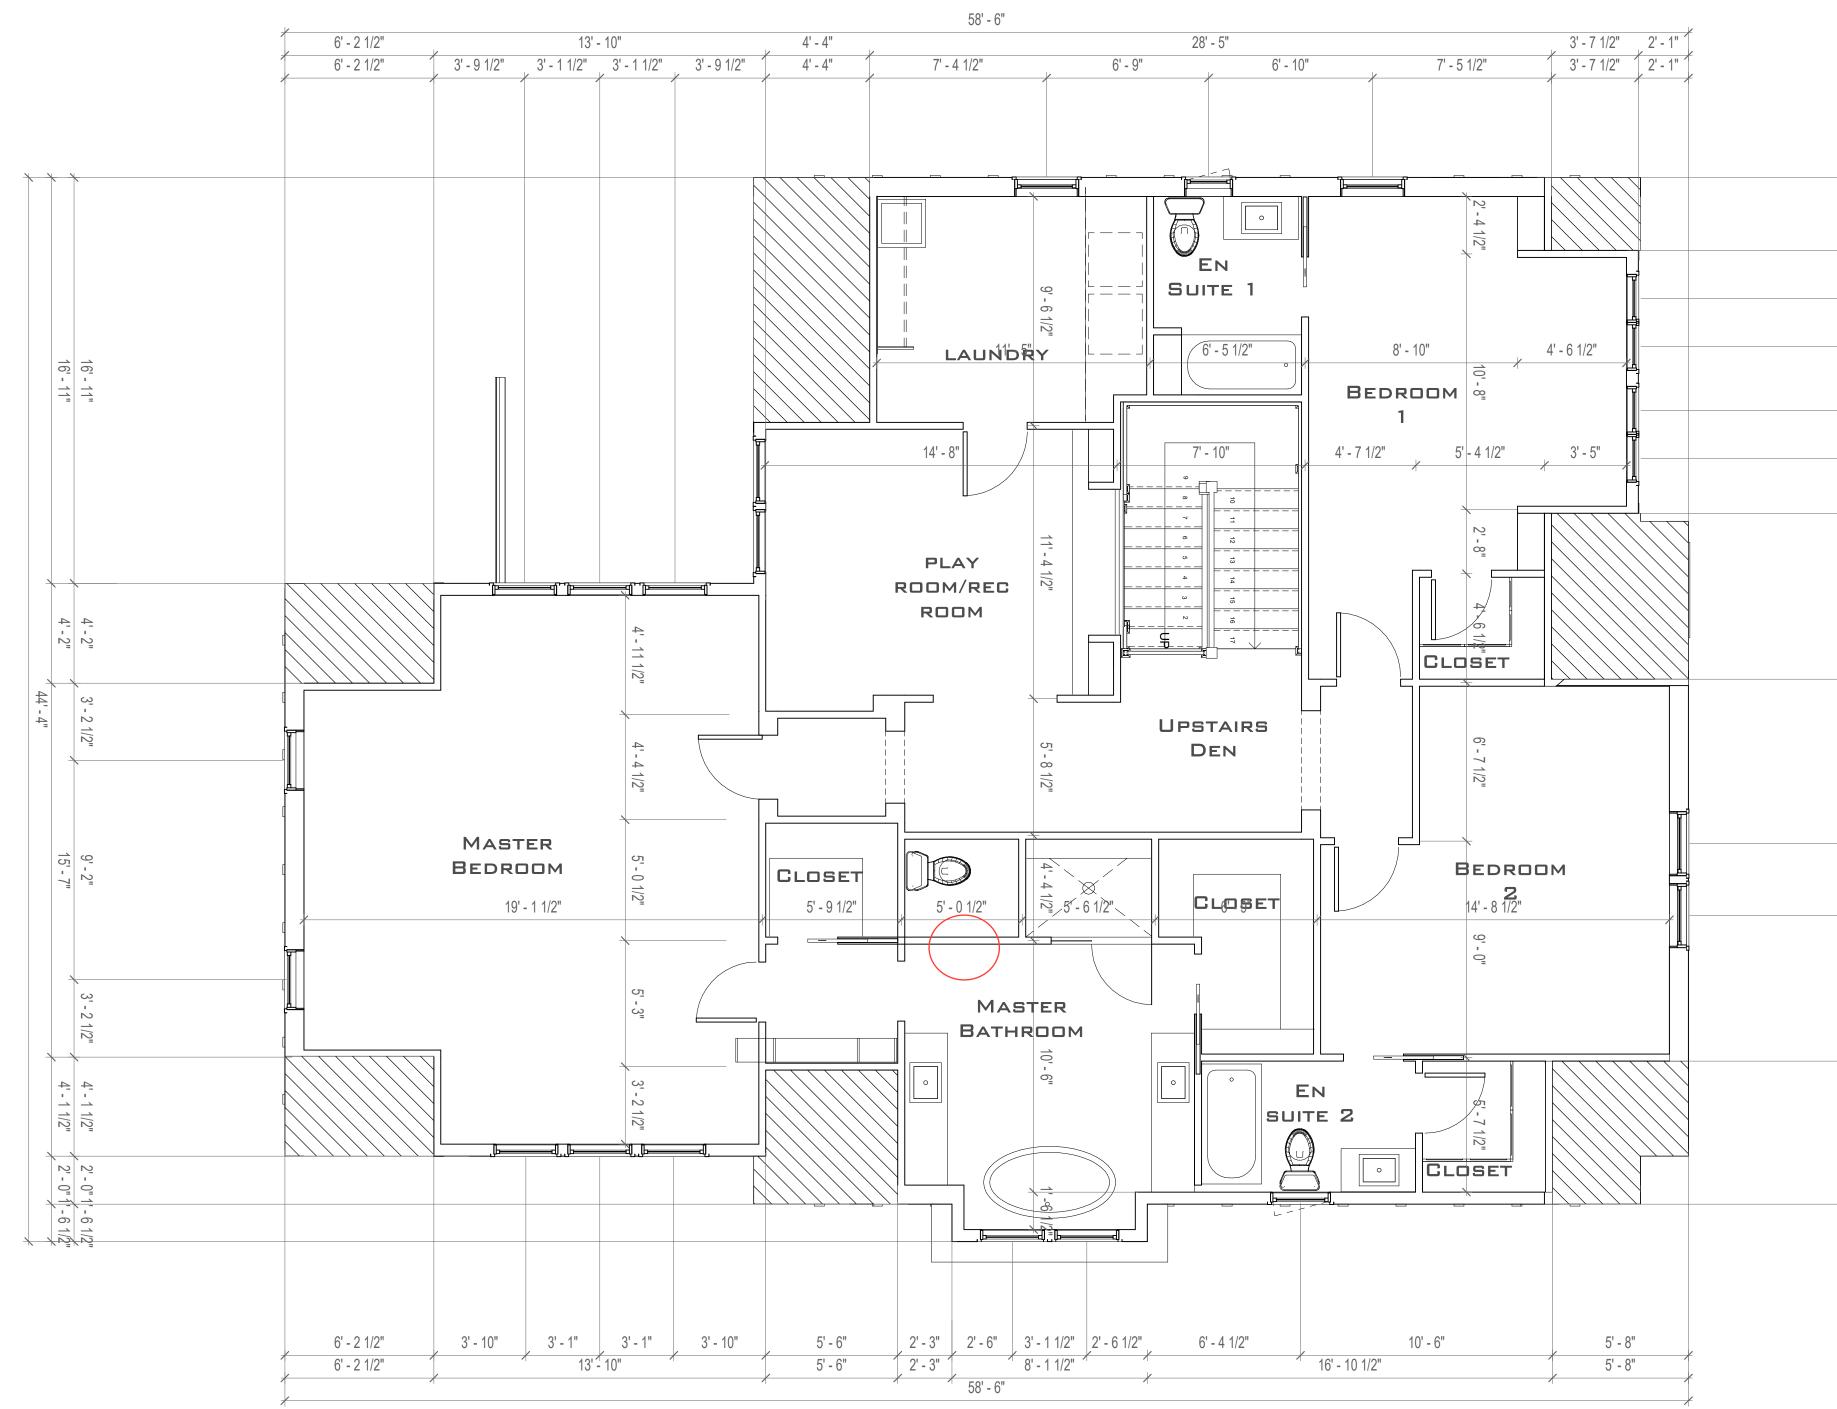

### 6. Pocket Door for W/C in Mstr Bath

| AREA - TOTAL        | ENCLOSED S                | Sq Ft | wri                                                                                                                                                                                                                                                            | <b>ght</b><br>dner<br>nitect                                                                                                                                                                                                                                                                           |
|---------------------|---------------------------|-------|----------------------------------------------------------------------------------------------------------------------------------------------------------------------------------------------------------------------------------------------------------------|--------------------------------------------------------------------------------------------------------------------------------------------------------------------------------------------------------------------------------------------------------------------------------------------------------|
| ame<br>AN           | 2163 SF                   | Area  | ar                                                                                                                                                                                                                                                             | dner                                                                                                                                                                                                                                                                                                   |
| _ PLAN<br>SED Sq Ft | 1826 SF<br>3989 SF        |       | arch                                                                                                                                                                                                                                                           | nitect                                                                                                                                                                                                                                                                                                 |
|                     | - OTHER                   |       |                                                                                                                                                                                                                                                                | Street, #125                                                                                                                                                                                                                                                                                           |
| ame                 |                           | Area  | Atlanta, G/                                                                                                                                                                                                                                                    | A 30307                                                                                                                                                                                                                                                                                                |
| RCH                 | 296 SF<br>86 SF<br>382 SF |       |                                                                                                                                                                                                                                                                | +00                                                                                                                                                                                                                                                                                                    |
|                     |                           |       | I 54 KROG S<br>ATLANTA,                                                                                                                                                                                                                                        | DNER ARCHITECT, LLC<br>TREET NE, SUITE I 25<br>GEORGIA 30307                                                                                                                                                                                                                                           |
|                     |                           |       | 2.2 X 3.4 inches. The<br>are hereby changed<br>sheet dimensions of<br>corresponding dimer<br>drawing. This drawn<br>WRIGHT GARDNER A<br>not to be reproduce<br>part. It is only to be<br>site specifically inder<br>be used on any othe<br>returned upon reque | dimensions of which are<br>se scales noted hereon<br>by the ratio of the overall<br>the print to the<br>isions of the original<br>ig is the property of<br>RCHITECT, LLC, and is<br>d or copied in whole or in<br>i used for the project and<br>thifted herein and is not to<br>r project. It is to be |
|                     |                           |       |                                                                                                                                                                                                                                                                |                                                                                                                                                                                                                                                                                                        |
|                     |                           |       | Revisio                                                                                                                                                                                                                                                        | on Schedule Description                                                                                                                                                                                                                                                                                |
|                     |                           |       | DESIGN                                                                                                                                                                                                                                                         | Approver                                                                                                                                                                                                                                                                                               |
|                     |                           |       | DRAWN                                                                                                                                                                                                                                                          | Designer                                                                                                                                                                                                                                                                                               |
|                     |                           |       | A NEW HOME                                                                                                                                                                                                                                                     | MILLEDGE TERRACE ATHENS GEORGIA                                                                                                                                                                                                                                                                        |
|                     |                           |       |                                                                                                                                                                                                                                                                | ID FLOOR                                                                                                                                                                                                                                                                                               |
|                     |                           |       | P                                                                                                                                                                                                                                                              | LAN                                                                                                                                                                                                                                                                                                    |
|                     |                           |       |                                                                                                                                                                                                                                                                | number:<br>1-02                                                                                                                                                                                                                                                                                        |

Name

Name

MAIN LEVEL PLAN

SCREENED PORCH

FRONT PORCH

TOTAL OTHER

SECOND LEVEL PLAN

TOTAL ENCLOSED Sq Ft