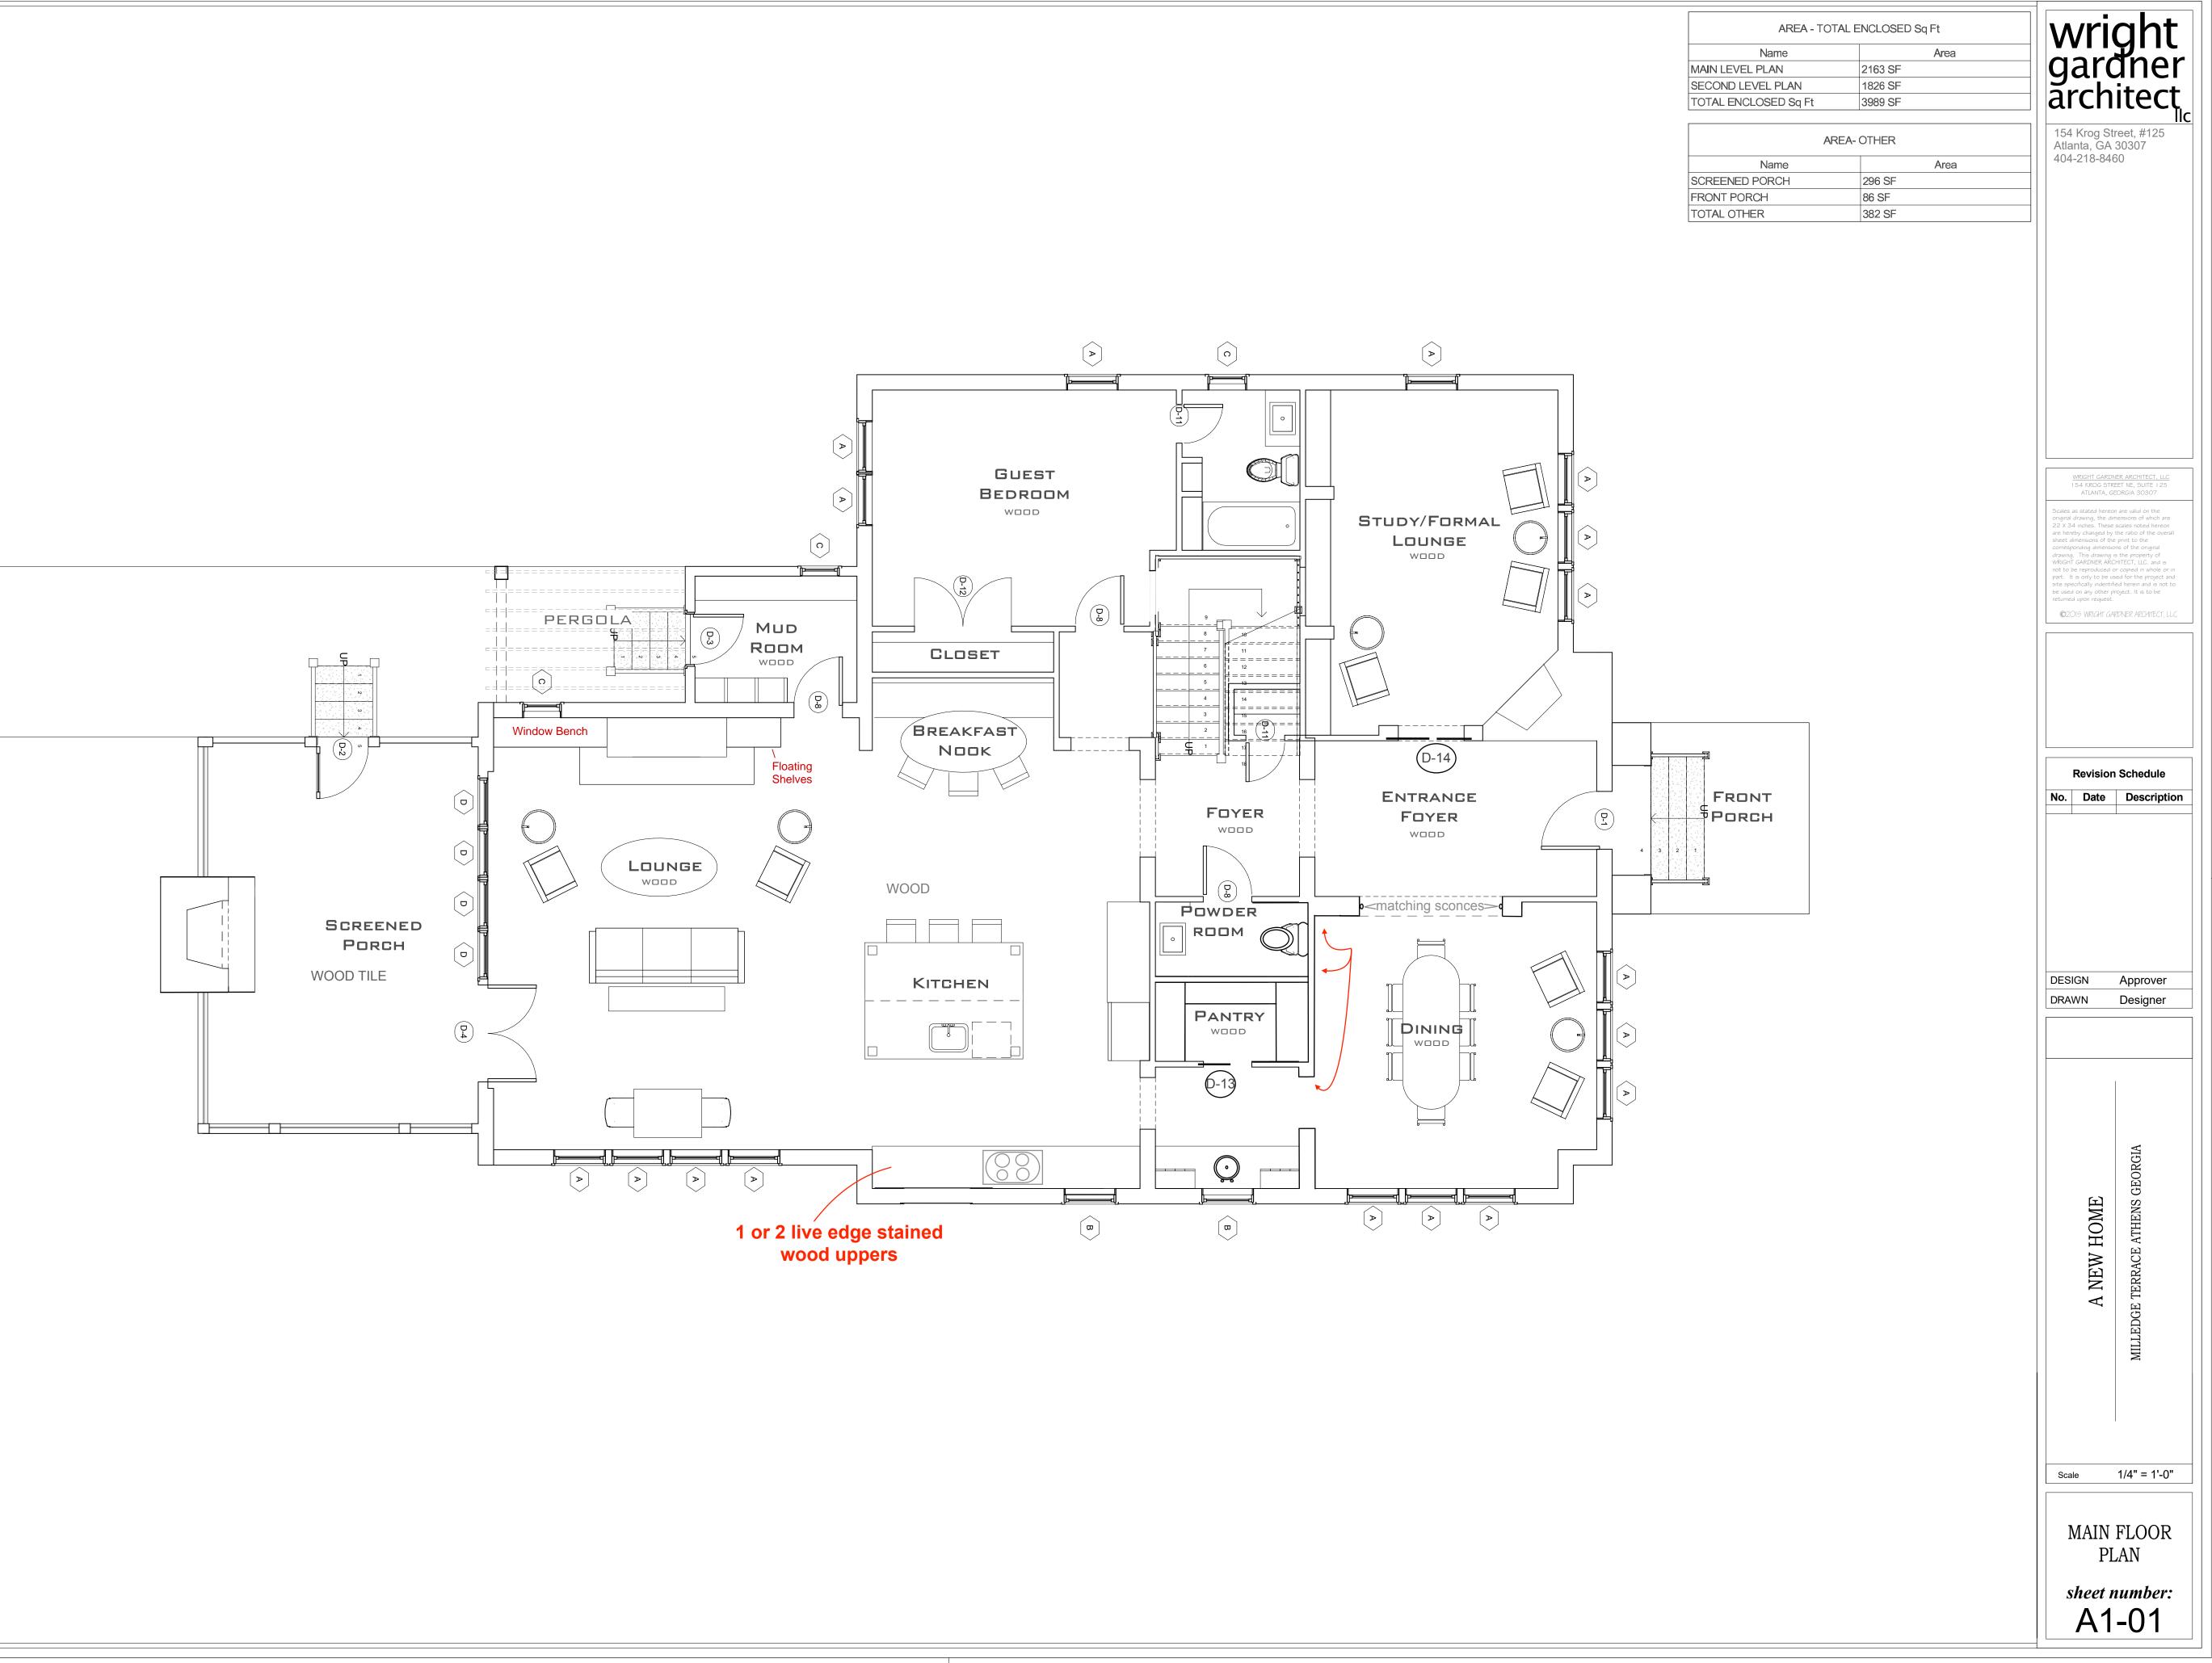

Name

Name

MAIN LEVEL PLAN

SCREENED PORCH

FRONT PORCH

TOTAL OTHER

SECOND LEVEL PLAN

TOTAL ENCLOSED Sq Ft