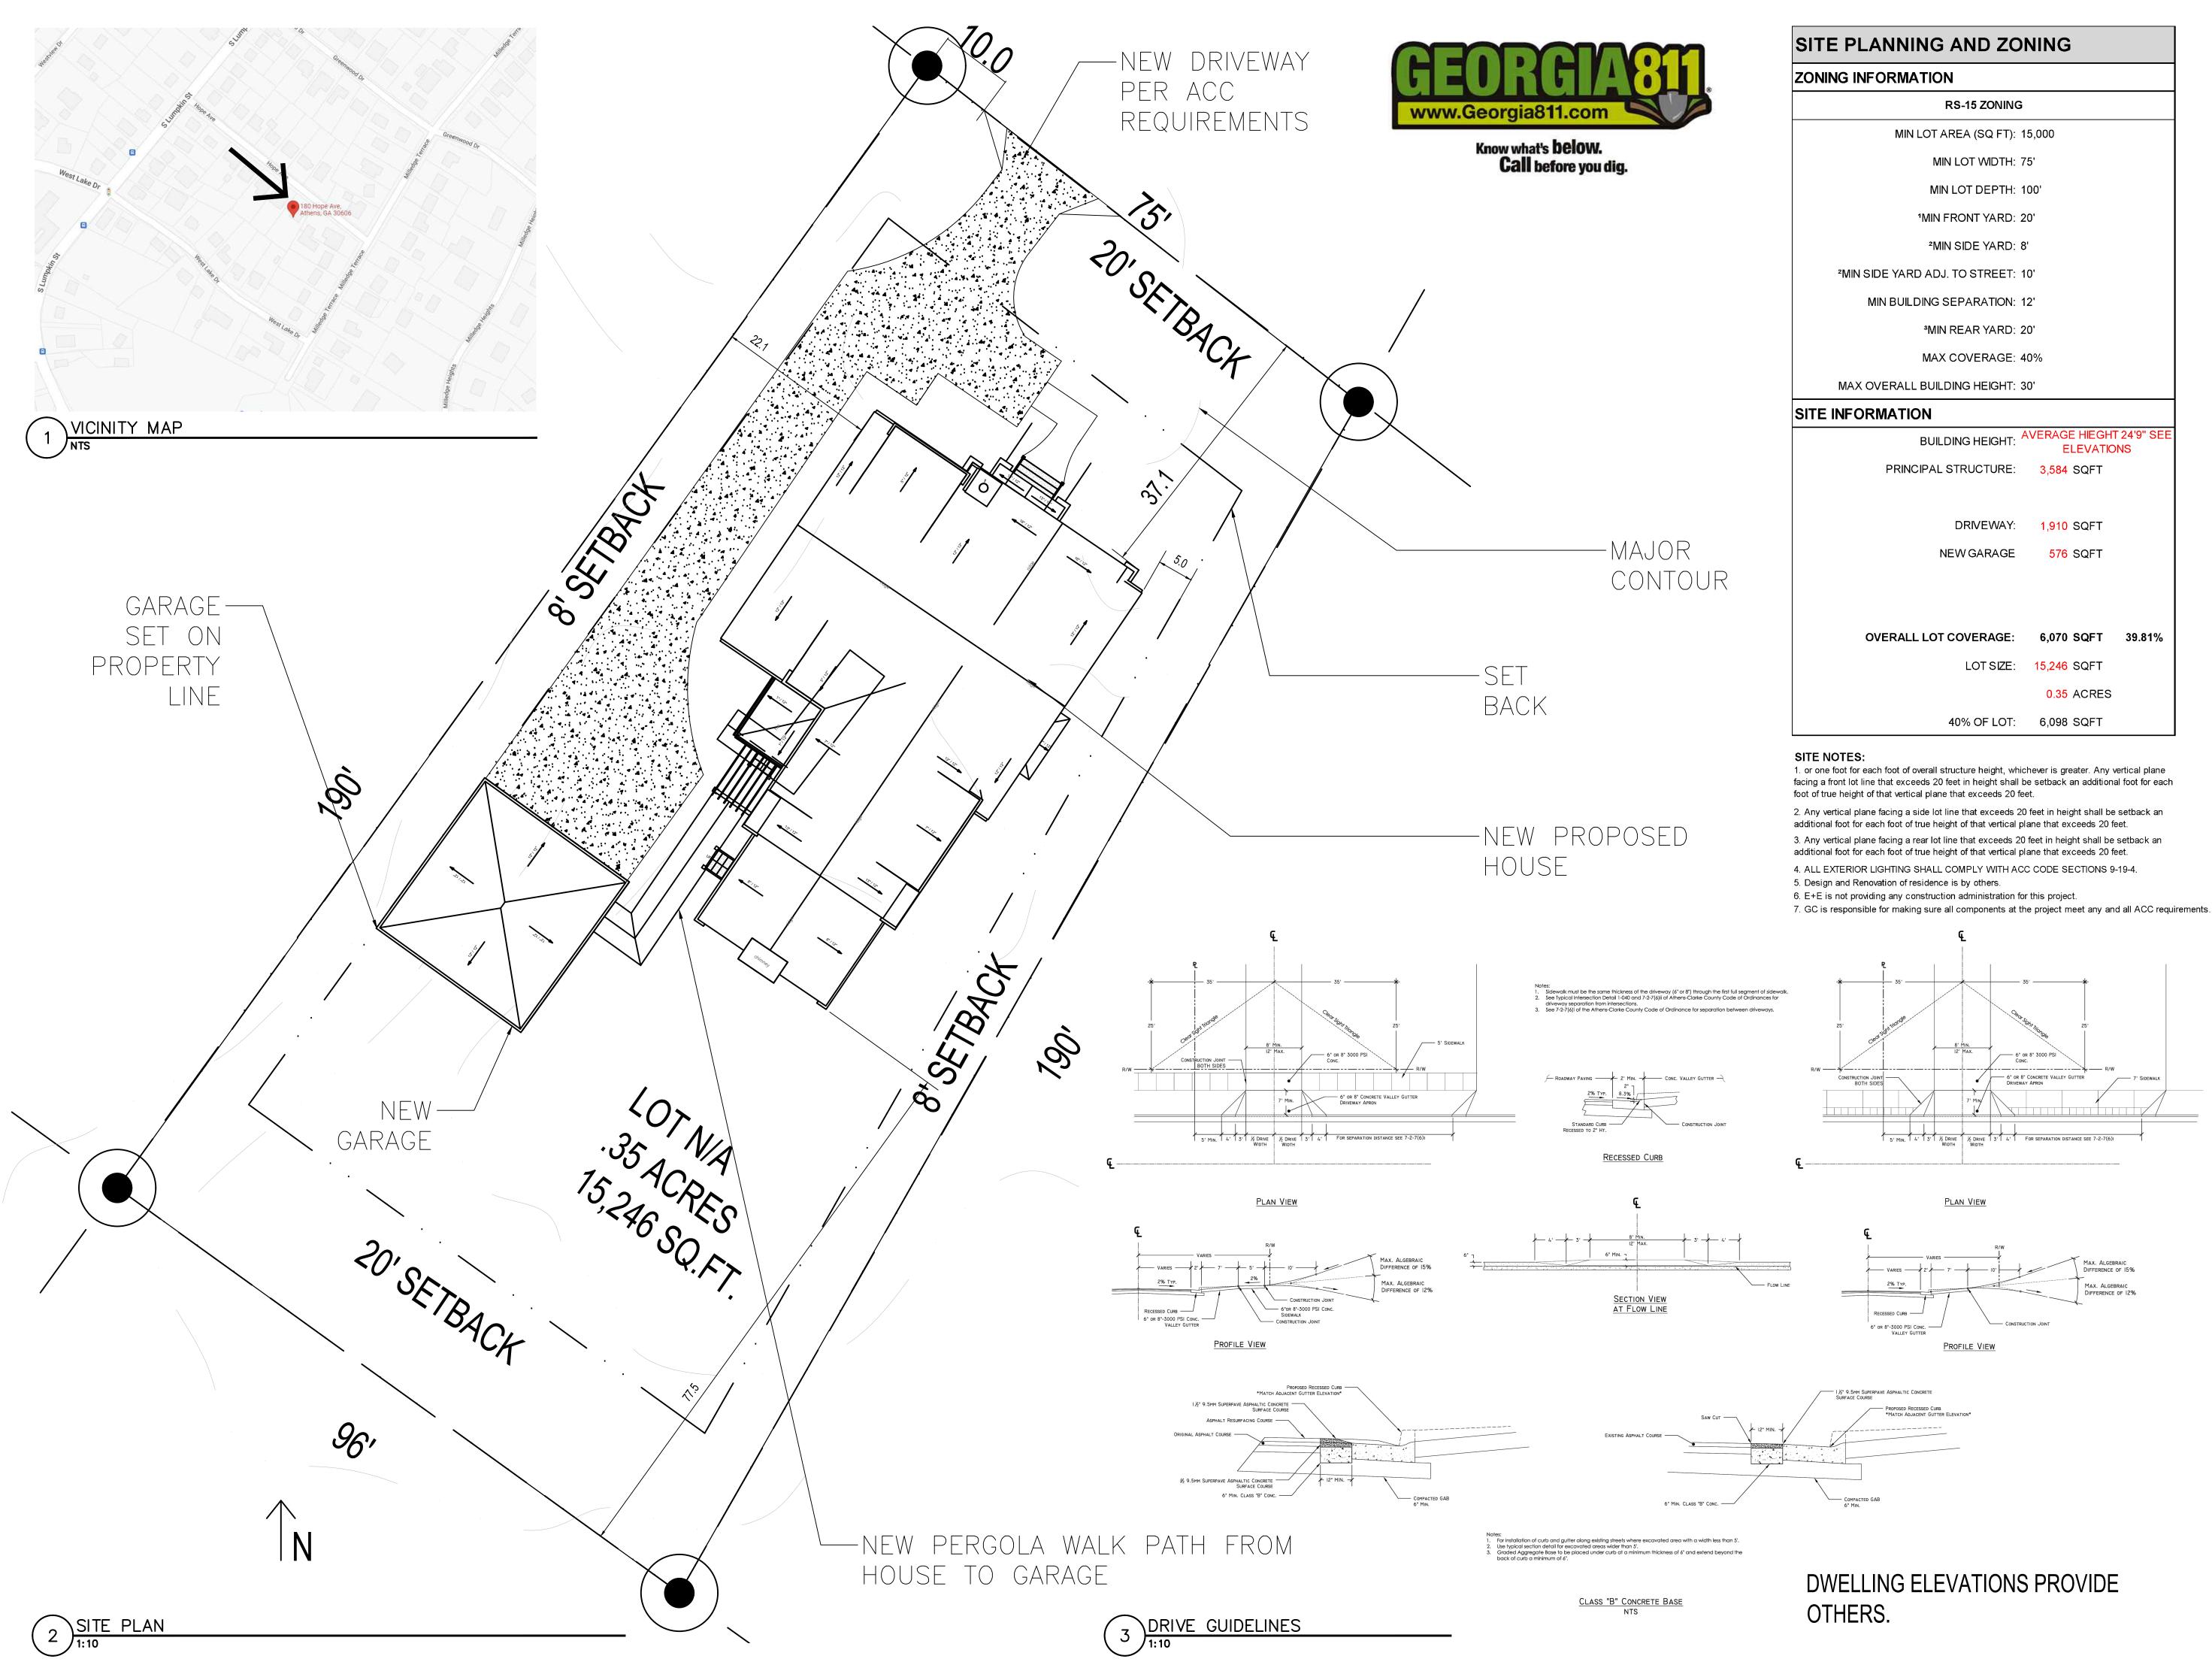

1. or one foot for each foot of overall structure height, whichever is greater. Any vertical plane

facing a front lot line that exceeds 20 feet in height shall be setback an additional foot for each

| 39.8 | 6,070 SQFT  | OVERALL LOT COVERAGE: |
|------|-------------|-----------------------|
|      | 15,246 SQFT | LOT SIZE:             |
|      | 0.35 ACRES  |                       |