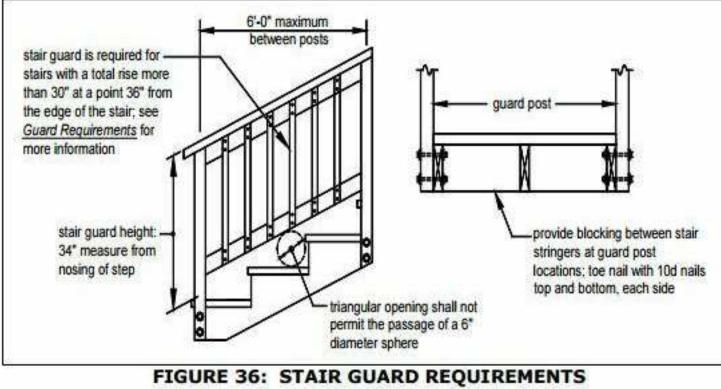

- Handrail shall be attached to the stair guard or an existing exterior wall which acts as a barrier to
- Handrails shall run continuously from a point directly over the lowest riser to a point directly over