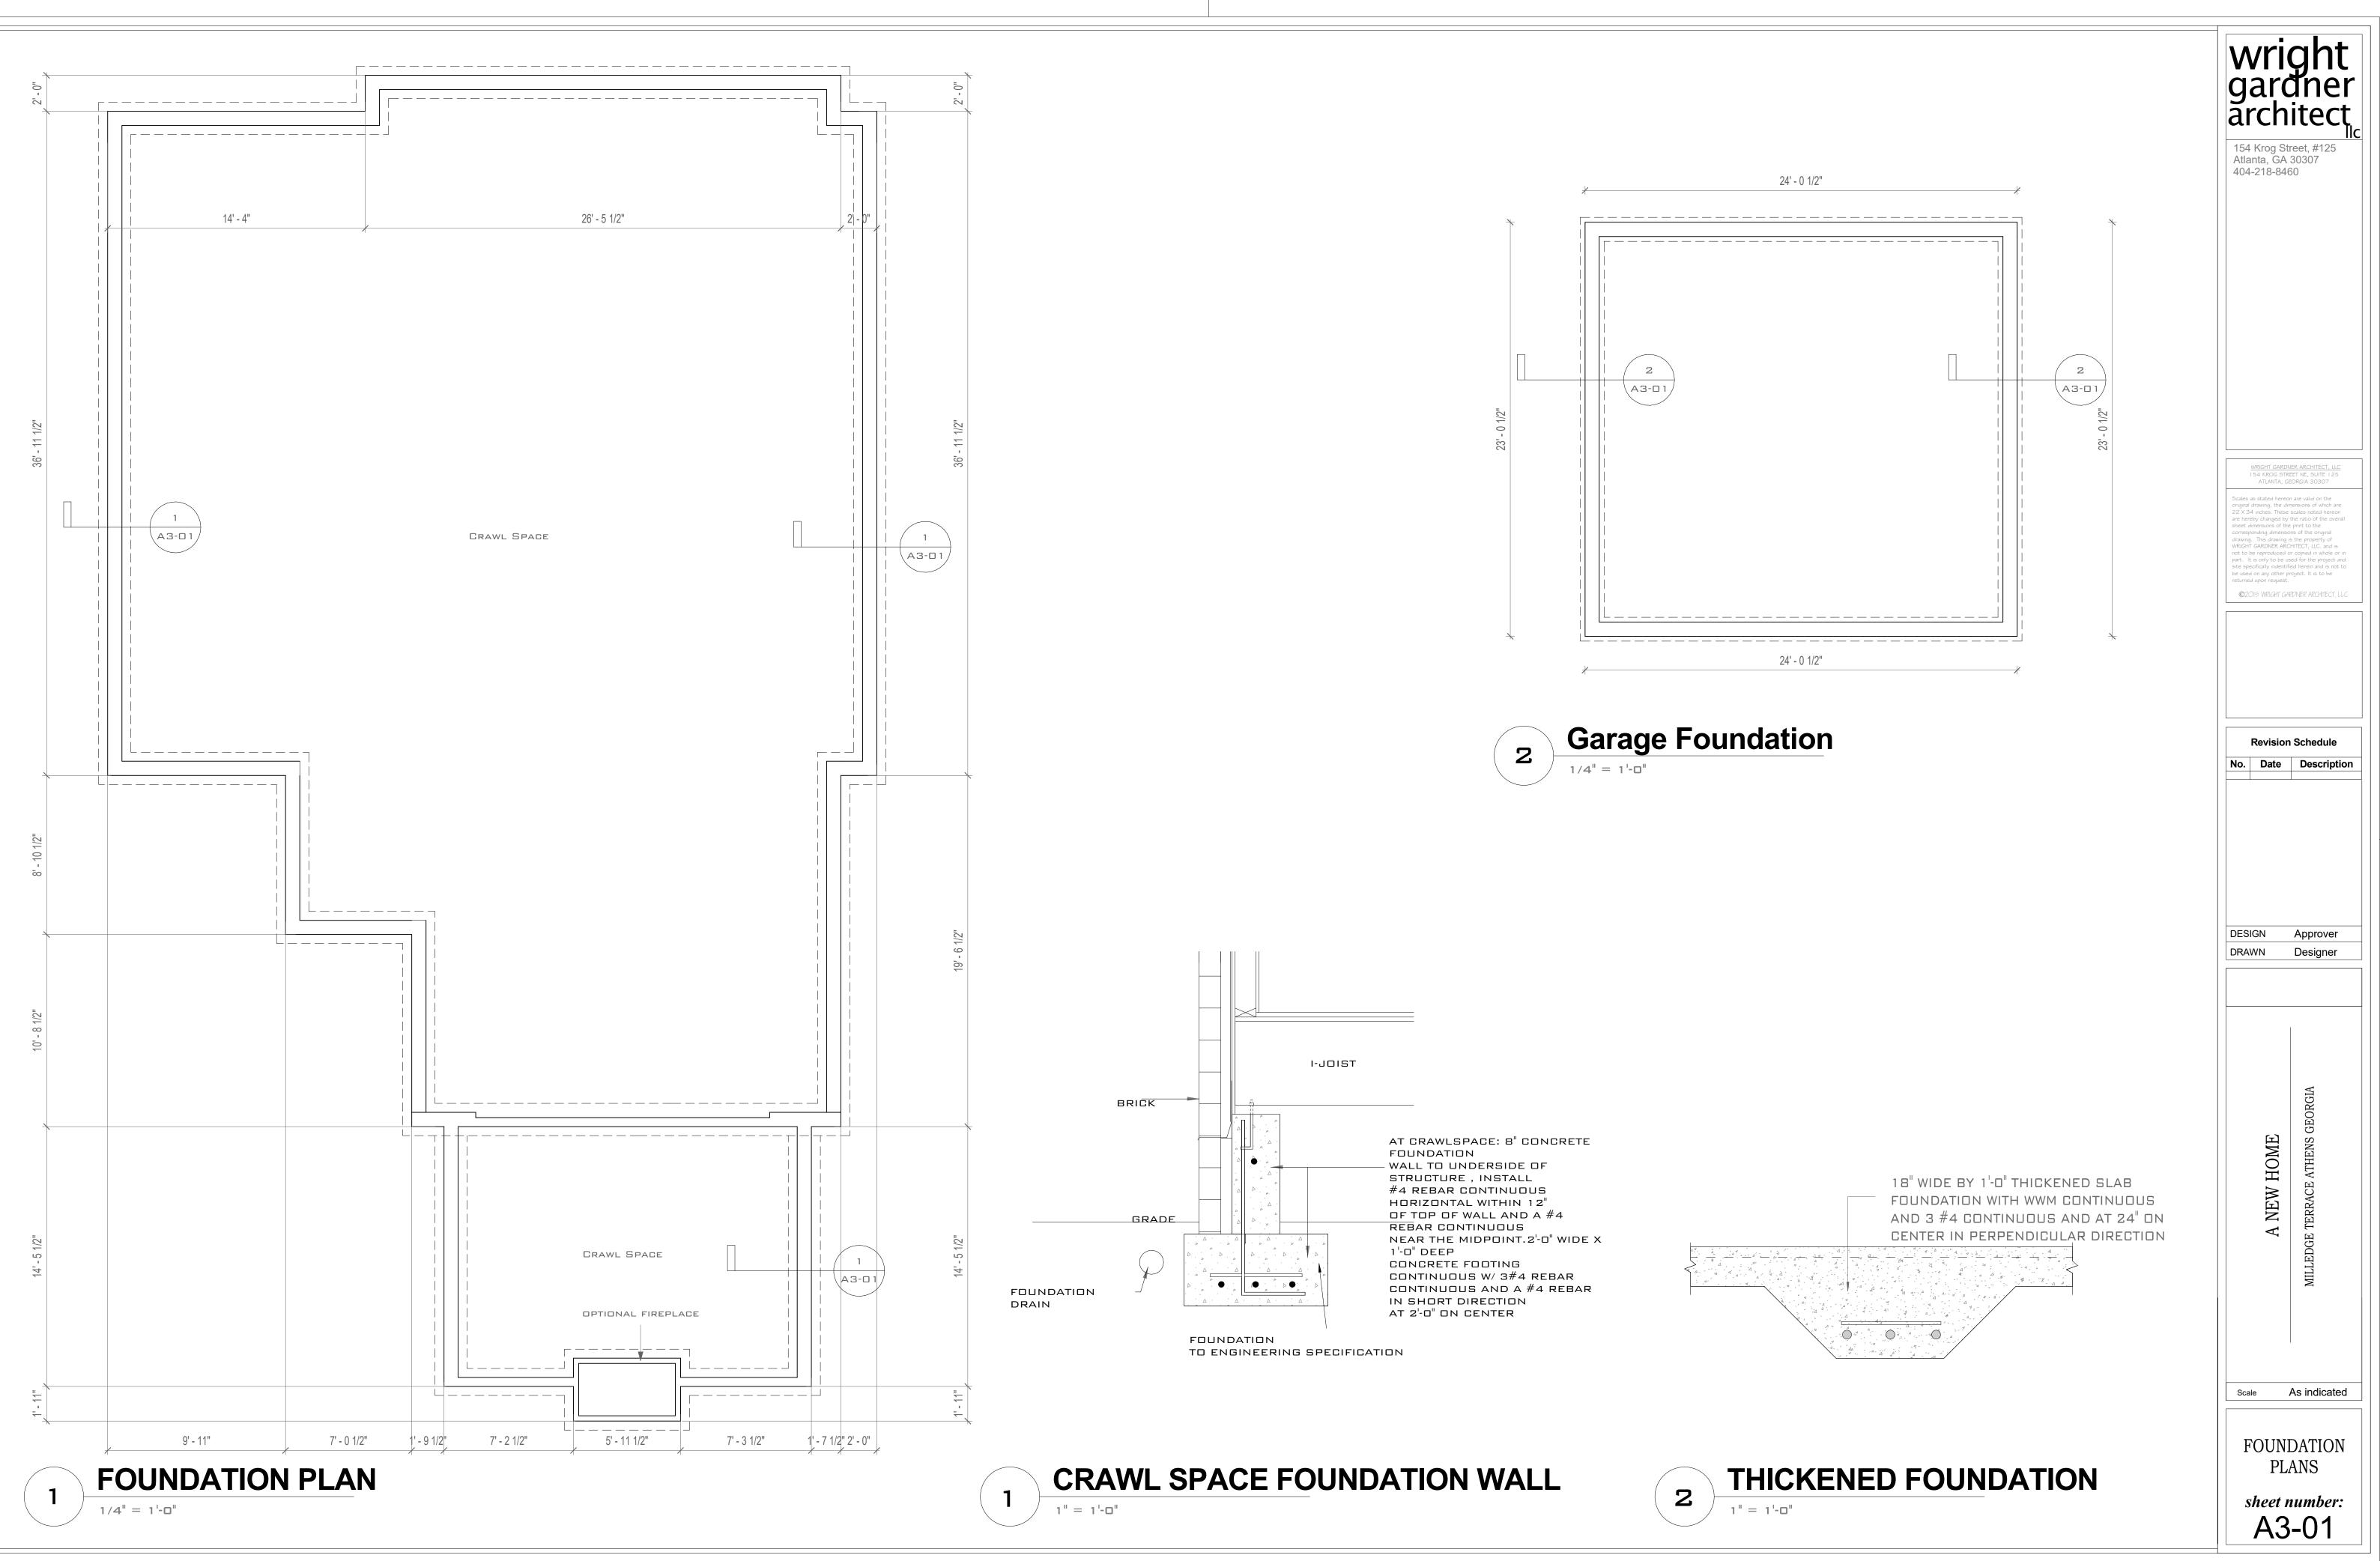

|



016/12/22 2:26:42 PM



All decks greater than 4'-0" above grade shall resist lateral loading by providing diagonal bracing as shown

- Free-standing decks shall also have diagonal bracing installed parallel to joists at each post location
- Only one type of diagonal bracing shall be provided in each beam line as identified in FIGURE 22

- Handrail shall be attached to the stair guard or an existing exterior wall which acts as a barrier to
- Handrails shall run continuously from a point directly over the lowest riser to a point directly over

| Joists without Overhangs      |        |         |        | Joists v                      | with Ove | rhangs |        |
|-------------------------------|--------|---------|--------|-------------------------------|----------|--------|--------|
| J