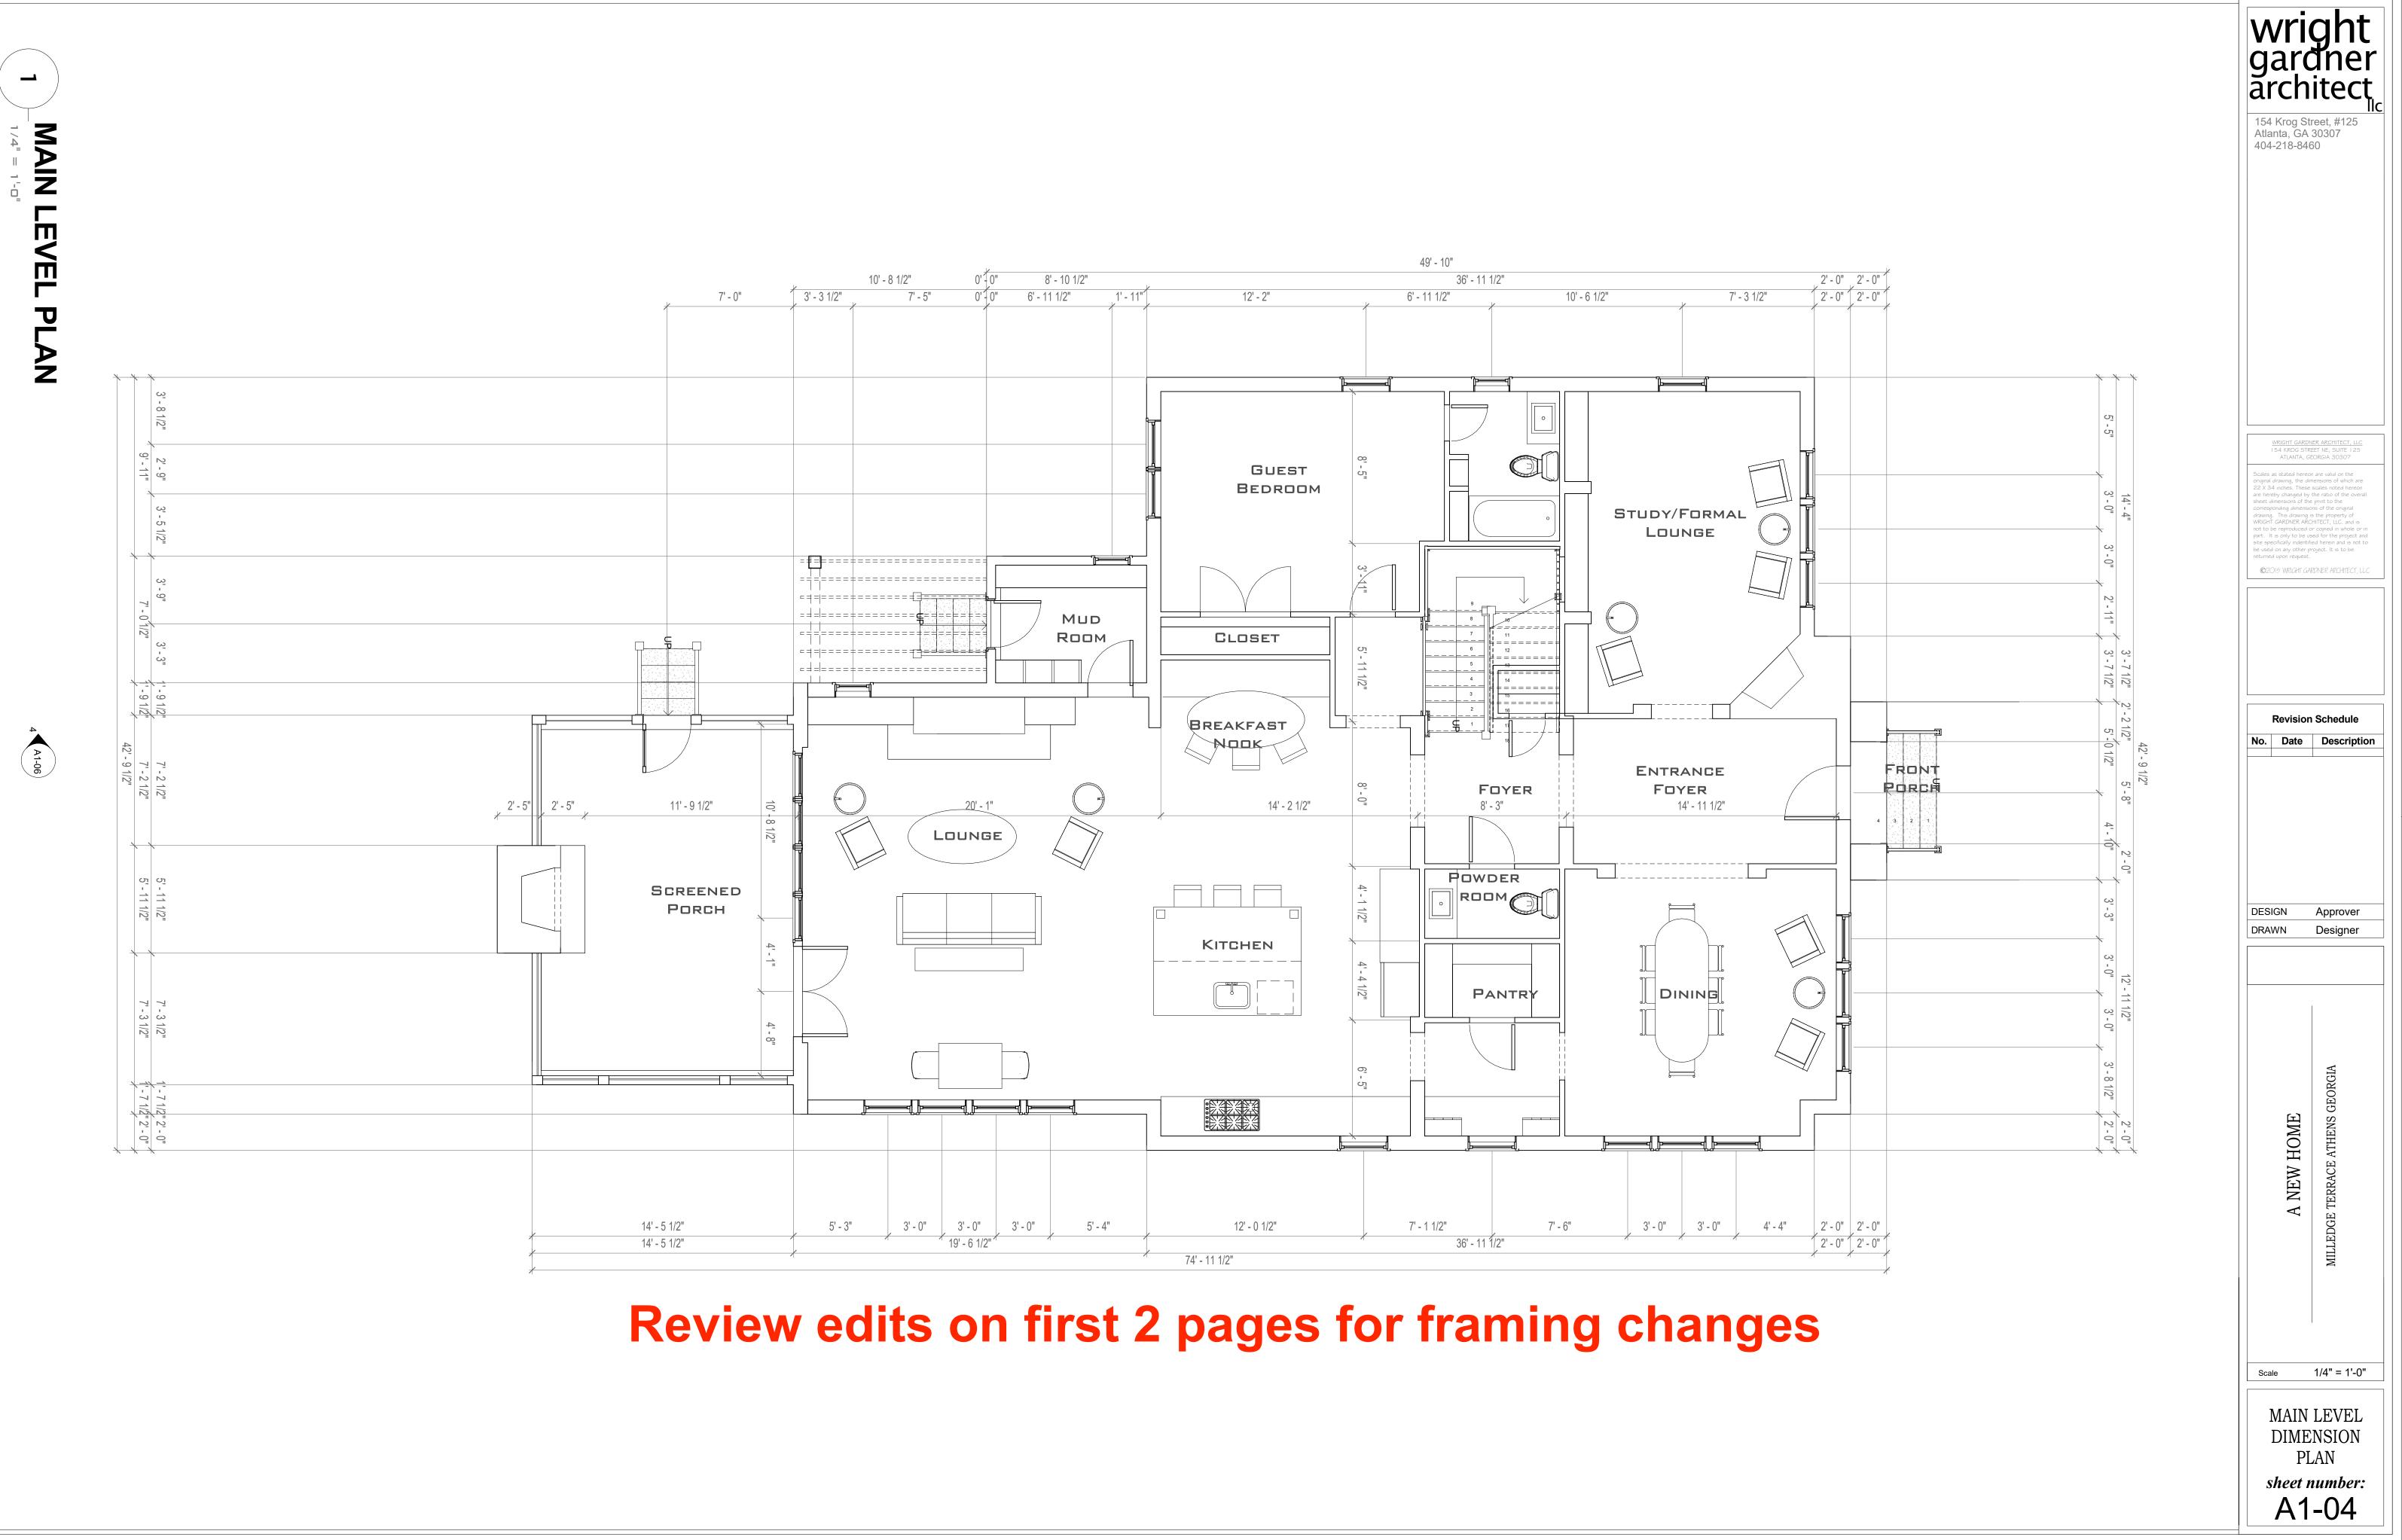

Name

Name

MAIN LEVEL PLAN

SCREENED PORCH

FRONT PORCH

TOTAL OTHER

SECOND LEVEL PLAN

TOTAL ENCLOSED Sq Ft

### **Review edits on first 2 pages for framing changes**

| <br><u>3' - 0 1/2"</u> <u>2' - 0</u> "                            | 3' - 0 1/2"   | X            |
|-------------------------------------------------------------------|---------------|--------------|
| <br>3' - 0 1/2" { 2' - 0" { 2' - 0" { 2' - 8" 2' - 0" 2' - 3 1/2" | 10' - 11 1/2" |              |
| 6' - 11"                                                          | 6' - 11"      | 42'          |
| 6' - 10 1/2"                                                      |               | 42' - 9 1/2" |
| <br>v 3' - 0"                                                     | 15' - 11"     |              |
| 6' - 1"                                                           |               |              |
| <br>5' - 11 1/2"                                                  | 5' - 11 1/2"  |              |