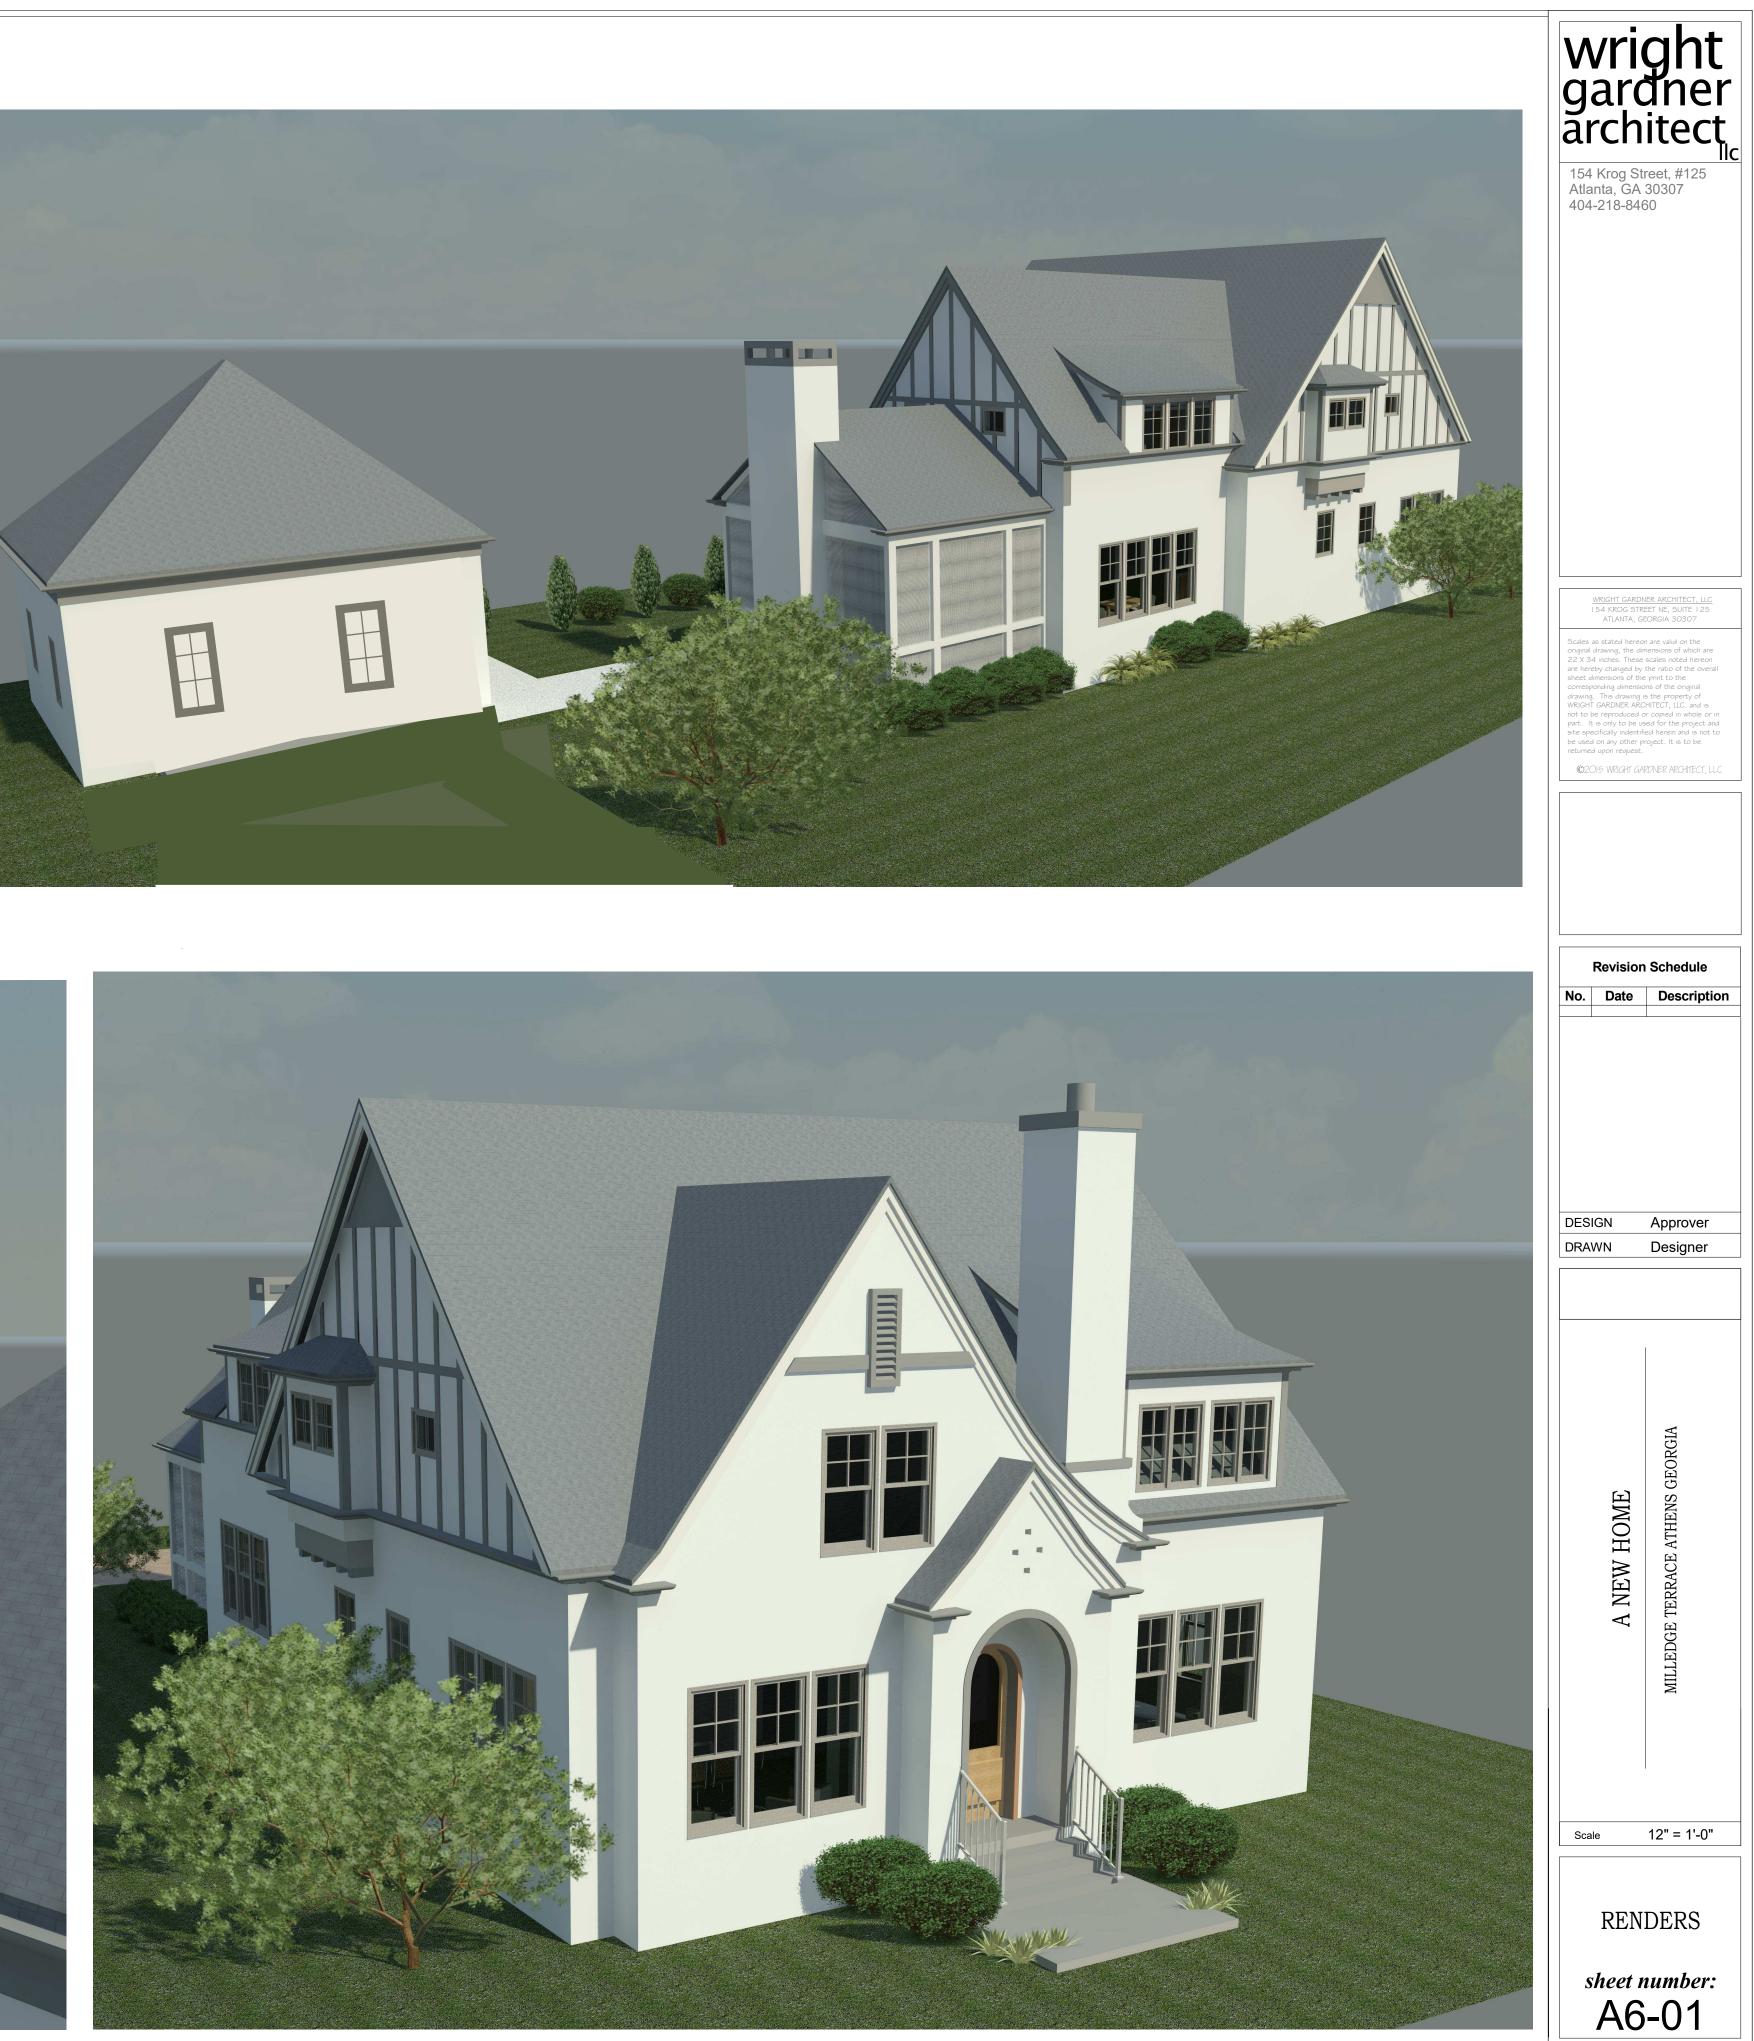

| 1/2" = 1'-0"                                                                                                                                                                |  |
| INTERIOR DOOR<br>SCHEDULE<br><i>sheet number:</i><br>A4-02                                                                                      |                                                                                                                                                                                                                                                                         |                                                                                                                                                                             |  |











| ga<br>ar                                                                                                                                             | arc<br>ch                                                                                                                                                                                                                                                     |                                                                                                                                                                                                                                                                                                                                                                               |
|----------------