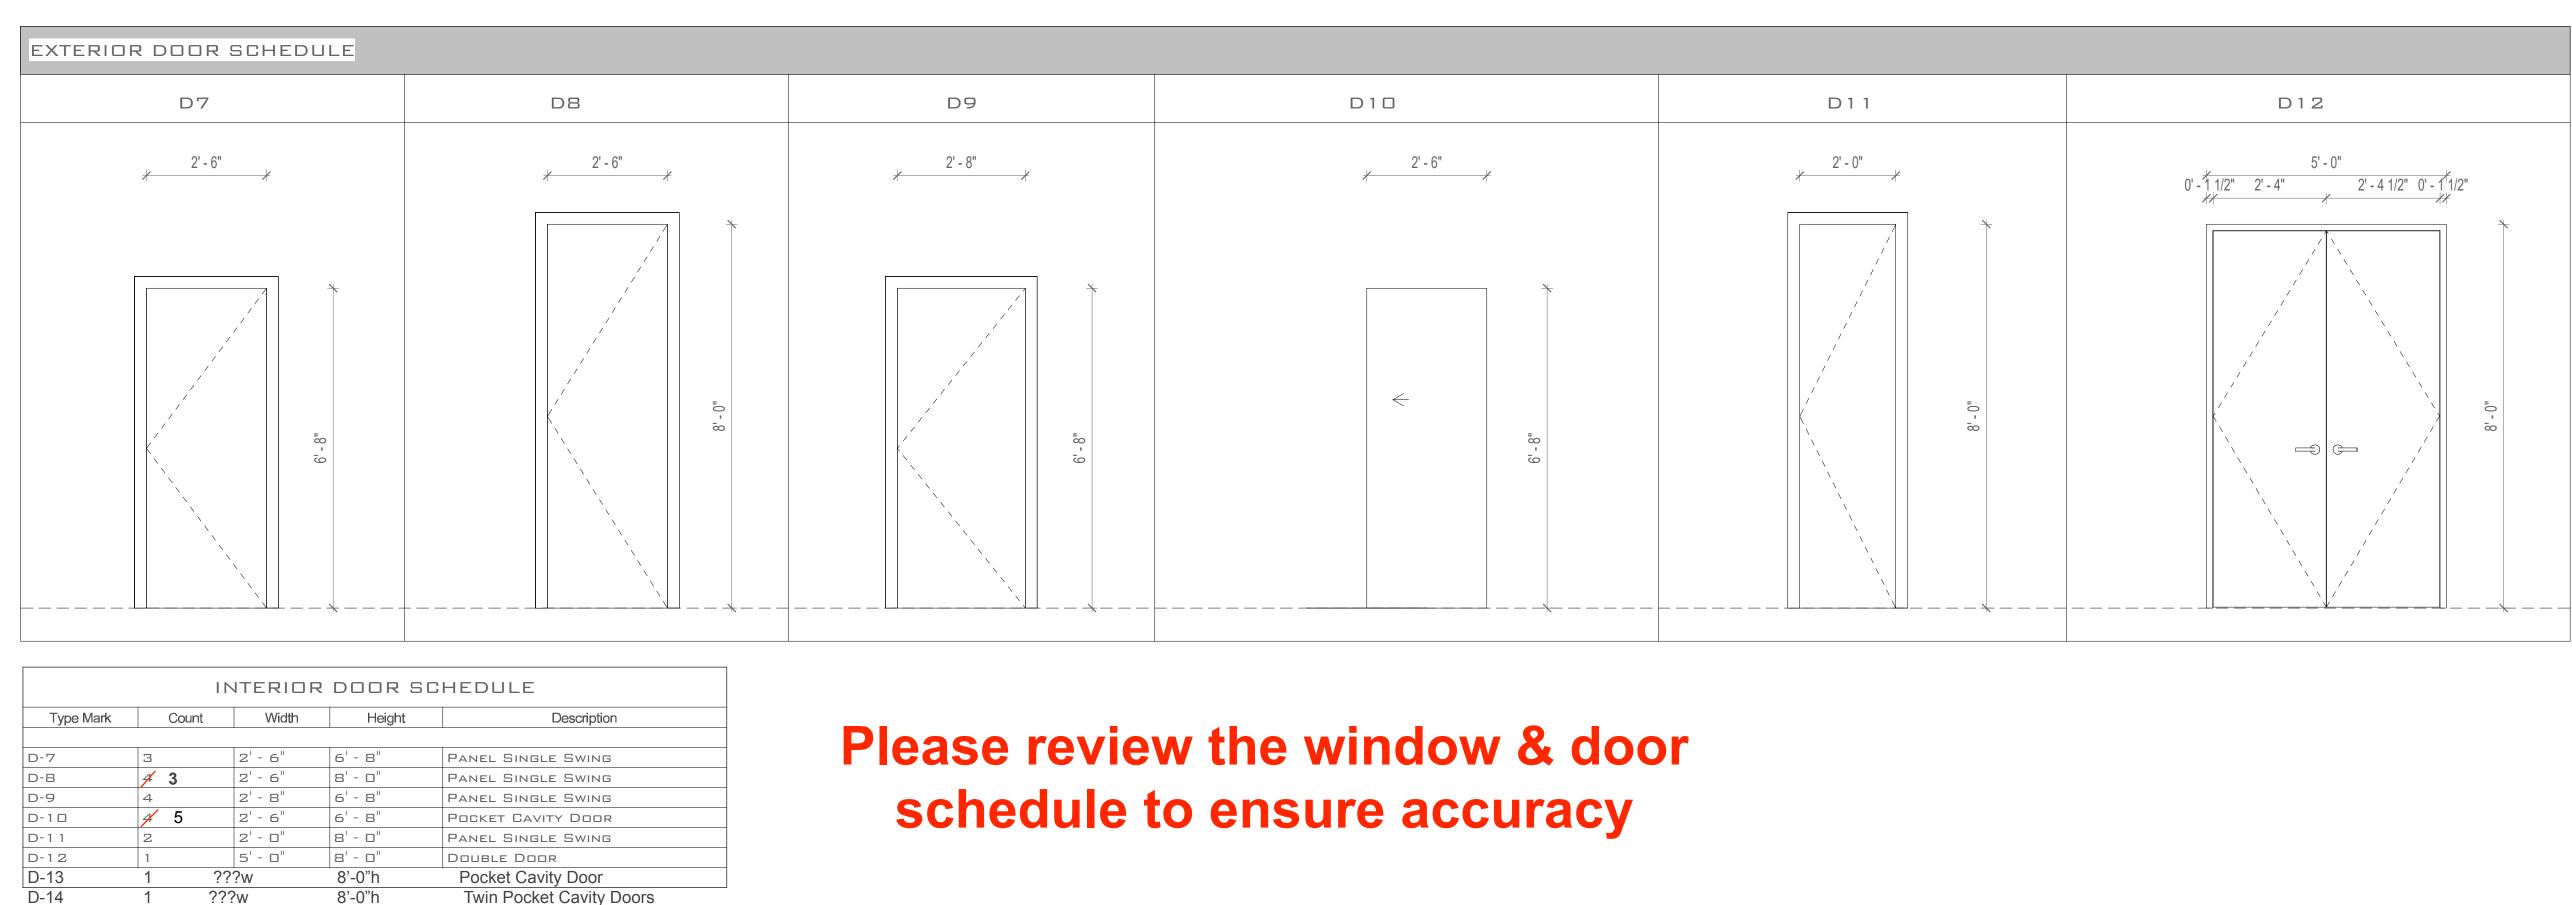

## schedule to ensure accuracy

|           | ١٢              | ITERIOR | DOOR SC | HEDULE                   |
|-----------|-----------------|---------|---------|--------------------------|
| Type Mark | Count           | Width   | Height  | Description              |
|           |                 |         |         |                          |
| -7        | 3               | 2' - 6" | 6' - 8" | PANEL SINGLE SWING       |
| -8        | 4 3             | 2' - 6" | 8' - 0" | PANEL SINGLE SWING       |
| 9         | 4               | 2' - 8" | 6' - 8" | PANEL SINGLE SWING       |
| 10        | <del>\$</del> 5 | 2'-6"   | 6' - 8" | Pocket Gavity Door       |
| •11       | 2               | 2'- 0"  | 8' - 0" | Panel Single Swing       |
| 12        | 1               | 5' - 0" | 8' - 0" | Double Door              |
| -13       | 1 ??            | ?w      | 8'-0"h  | Pocket Cavity Door       |
| -14       | 1 ???           | W       | 8'-0"h  | Twin Pocket Cavity Doors |
|           |                 |         |         |                          |

Grand Total 20

| <b>g</b><br>al<br>154<br>Atla                                                                                                                   | arc<br>rch                                                                                                                                                                                                                                                              |                                                                                                                                                                             |  |
|-------------------------------------------------------------------------------------------------------------------------------------------------|-------------------------------------------------------------------------------------------------------------------------------------------------------------------------------------------------------------------------------------------------------------------------|-----------------------------------------------------------------------------------------------------------------------------------------------------------------------------|--|
| Scales<br>original<br>22 X 3:<br>are here<br>sheet a<br>corresp<br>drawing<br>WRIGHT<br>not to 1<br>part. It<br>site spe<br>be used<br>returned | ATLANTA, G<br>as stated hereo<br>drawing, the dir<br>4 inches. These<br>eby changed by<br>imensions of the<br>roanding dimensis.<br>I. This drawing I<br>CARDNER ARC<br>be reproduced<br>to sonly to be us<br>cafically indentif<br>d on any other p<br>d upon request. | ons of the original<br>is the property of<br>CHITECT, LLC. and is<br>or copied in whole or in<br>sed for the project and<br>led herein and is not to<br>roject. It is to be |  |
| No.                                                                                                                                             | Revisior<br>Date                                                                                                                                                                                                                                                        | Schedule<br>Description                                                                                                                                                     |  |
| DES<br>DRA                                                                                                                                      |                                                                                                                                                                                                                                                                         | Approver<br>Designer                                                                                                                                                        |  |
|                                                                                                                                                 | A NEW HOME                                                                                                                                                                                                                                                              | MILLEDGE TERRACE ATHENS GEORGIA                                                                                                                                             |  |
| Sca                                                                                                                                             | le                                                                                                                                                                                                                                                                      | 1/2" = 1'-0"                                                                                                                                                                |  |
| INTERIOR DOOR<br>SCHEDULE<br><i>sheet number:</i><br>A4-02                                                                                      |                                                                                                                                                                                                                                                                         |                                                                                                                                                                             |  |