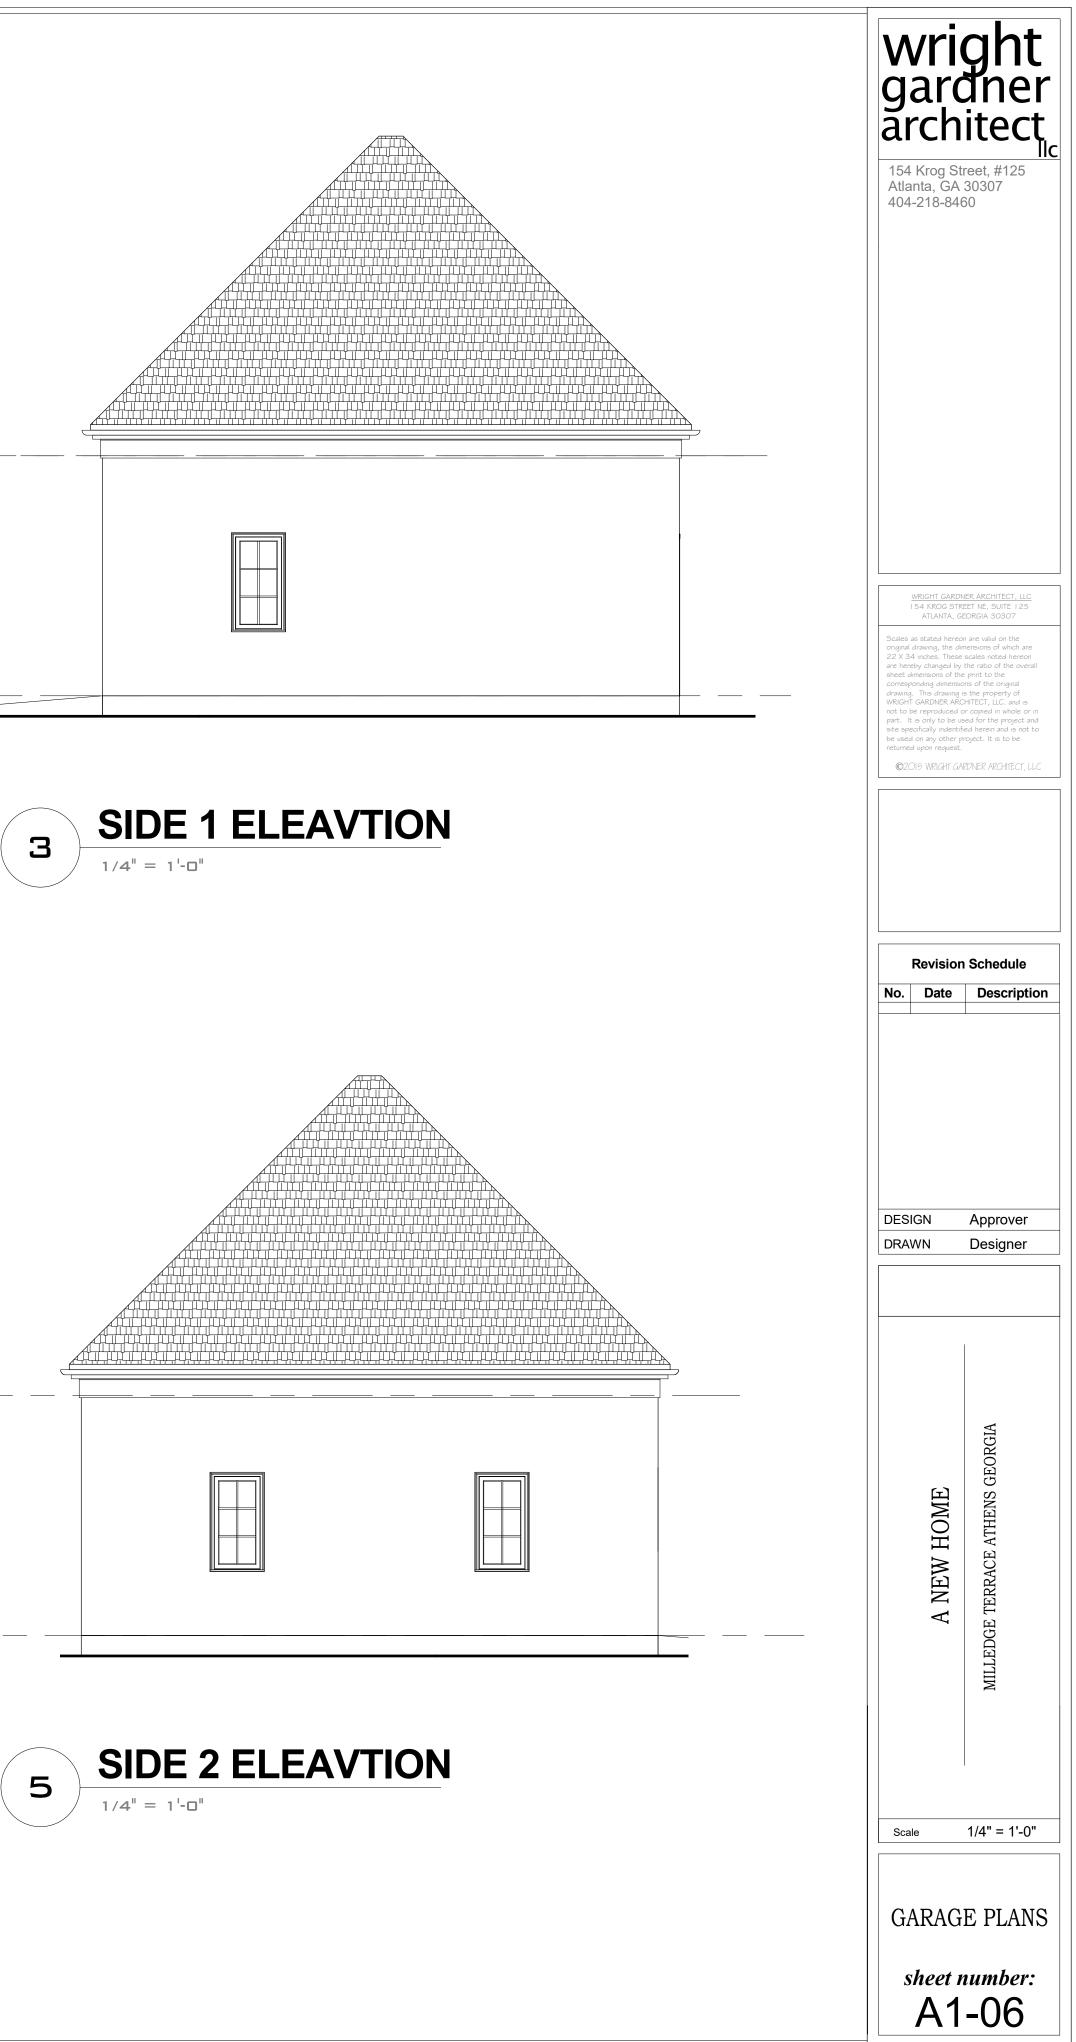

016/12/22 2:26:39 PM

|     |                                        | GARAGE CEILING |                                 |
|-----|----------------------------------------|----------------|---------------------------------|
| - ) | <b>FRONT ELEVATION</b><br>1/4" = 1'-0" |                | <b>SIDE 1 E</b><br>1/4" = 1'-0" |
|     |                                        | GARAGE CEILING |                                 |

GARAGE FLOOR

016/12/22 2:26:40 PM

|       |                      |                      | krog Street, #125<br>Atlanta, GA 30307<br>404-218-8460                                                                                                                                                                                                                                                                                                                                                                                                                                                                                                                                                                                                                                                                                                                     |
|-------|----------------------|----------------------|----------------------------------------------------------------------------------------------------------------------------------------------------------------------------------------------------------------------------------------------------------------------------------------------------------------------------------------------------------------------------------------------------------------------------------------------------------------------------------------------------------------------------------------------------------------------------------------------------------------------------------------------------------------------------------------------------------------------------------------------------------------------------|
| ILING |                      |                      |                                                                                                                                                                                                                                                                                                                                                                                                                                                                                                                                                                                                                                                                                                                                                                            |
| G     |                      |                      | WRIGHT GARDNER ARCHITECT, LLC         1:54 KROG STREET NE, SUITE 1:25         ATLANTA, GEORGIA 30307         Scales as stated hereon are valid on the         onginal drawing, the dimensions of which are         2:X 3:4 inches. These scales noted hereon         are hereby changed by the ratio of the overall         sheet dimensions of the print to the         corresponding dimensions of the onginal         drawing. This drawing is the property of         WRIGHT GARDNER ARCHITECT, LLC. and is         not to be reproduced or copied in whole or in         part. It is only to be used for the project. and         site specifically indentified herein and is not to         be used on any other project. It is to be         returned upon request. |
|       | 11'- 8 1/2"          | SECOND FLOOR CEILING | Revision Schedule         No.       Date       Description         Description       Description       Description                                                                                                                                                                                                                                                 |
|       | 10'-0"<br>34'-7 1/2" | SECOND FLOOR         | A NEW HOME<br>MILLEDGE TERRACE ATHENS GEORGIA                                                                                                                                                                                                                                                                                                                                                                                                                                                                                                                                                                                                                                                                                                                              |
|       |                      | GRAWL SPACE          | scale 1/4" = 1'-0"<br>SOUTH & WEST<br>ELEVATIONS<br>sheet number:<br>A2-01                                                                                                                                                                                                                                                                                                                                                                                                                                                                                                                                                                                                                                                                                                 |