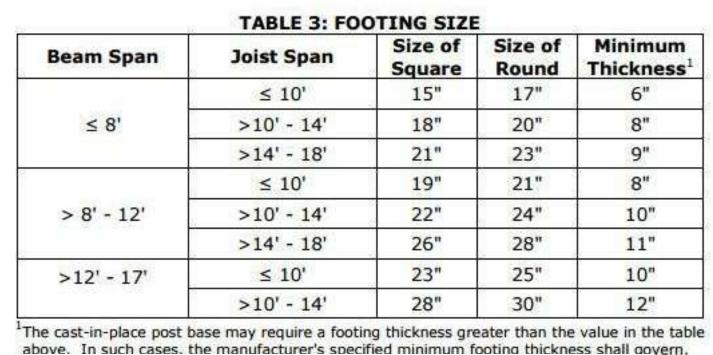

9"  | 6'-11" | 8'-11" | 11'-6"  | 13'-6"  |
| > 10' - 12'                                    | 5'-0"  | 6'-6"  | 8'-5"   | 9'-10"  | 6'-3"  | 8'-1"  | 10'-6"  | 12'-4"  |
| > 12' - 14'                                    | 4'-8"  | 6'-0"  | 7'-9"   | 9'-1"   | 5'-10" | 7'-6"  | 9'-9"   | 11'-5"  |
| > 14' - 16'                                    | 4'-4"  | 5'-7"  | 7'-3"   | 8'-6"   | 5'-5"  | 7'-0"  | 9'-1"   | 10'-8"  |
| > 16' - 18'                                    | 4'-1"  | 5'-3"  | 6'-10"  | 8'-0"   | 5'-2"  | 6'-7"  | 8'-7"   | 10'-1"  |

<sup>1</sup> Spans are based on 40 PSF live load, 10 PSF dead load, southern pine #2, normal loading duration, wet service conditions and deflections of  $\Delta = \ell/360$  for main span and  $\ell/180$  for overhang with a 230 lb. point load.











1/2" = 1'-0"

STAIR DETAIL &

DECK NOTES

sheet number:

A3-02

Scale



| WEIGHT GARDNER ARCHITECT, LIC         154 KROC STREET NE, SUITE J 25         STATUATIA, GEORGIA 303007         Status as stated hereon are valid on there and a soutice thereony and demensions of the propert and soutice state sector and the representation of the reproduced or corpeand in whole our or spate and mensions of the propert and soutice sectoresponding durens of the propert and the representation of the reproduced or corpeand in whole and or the representation of the reproduced or corpeand in whole and or the representation of the re | Wrigare<br>gare<br>arch<br>154 Krog S<br>Atlanta, GA<br>404-218-84