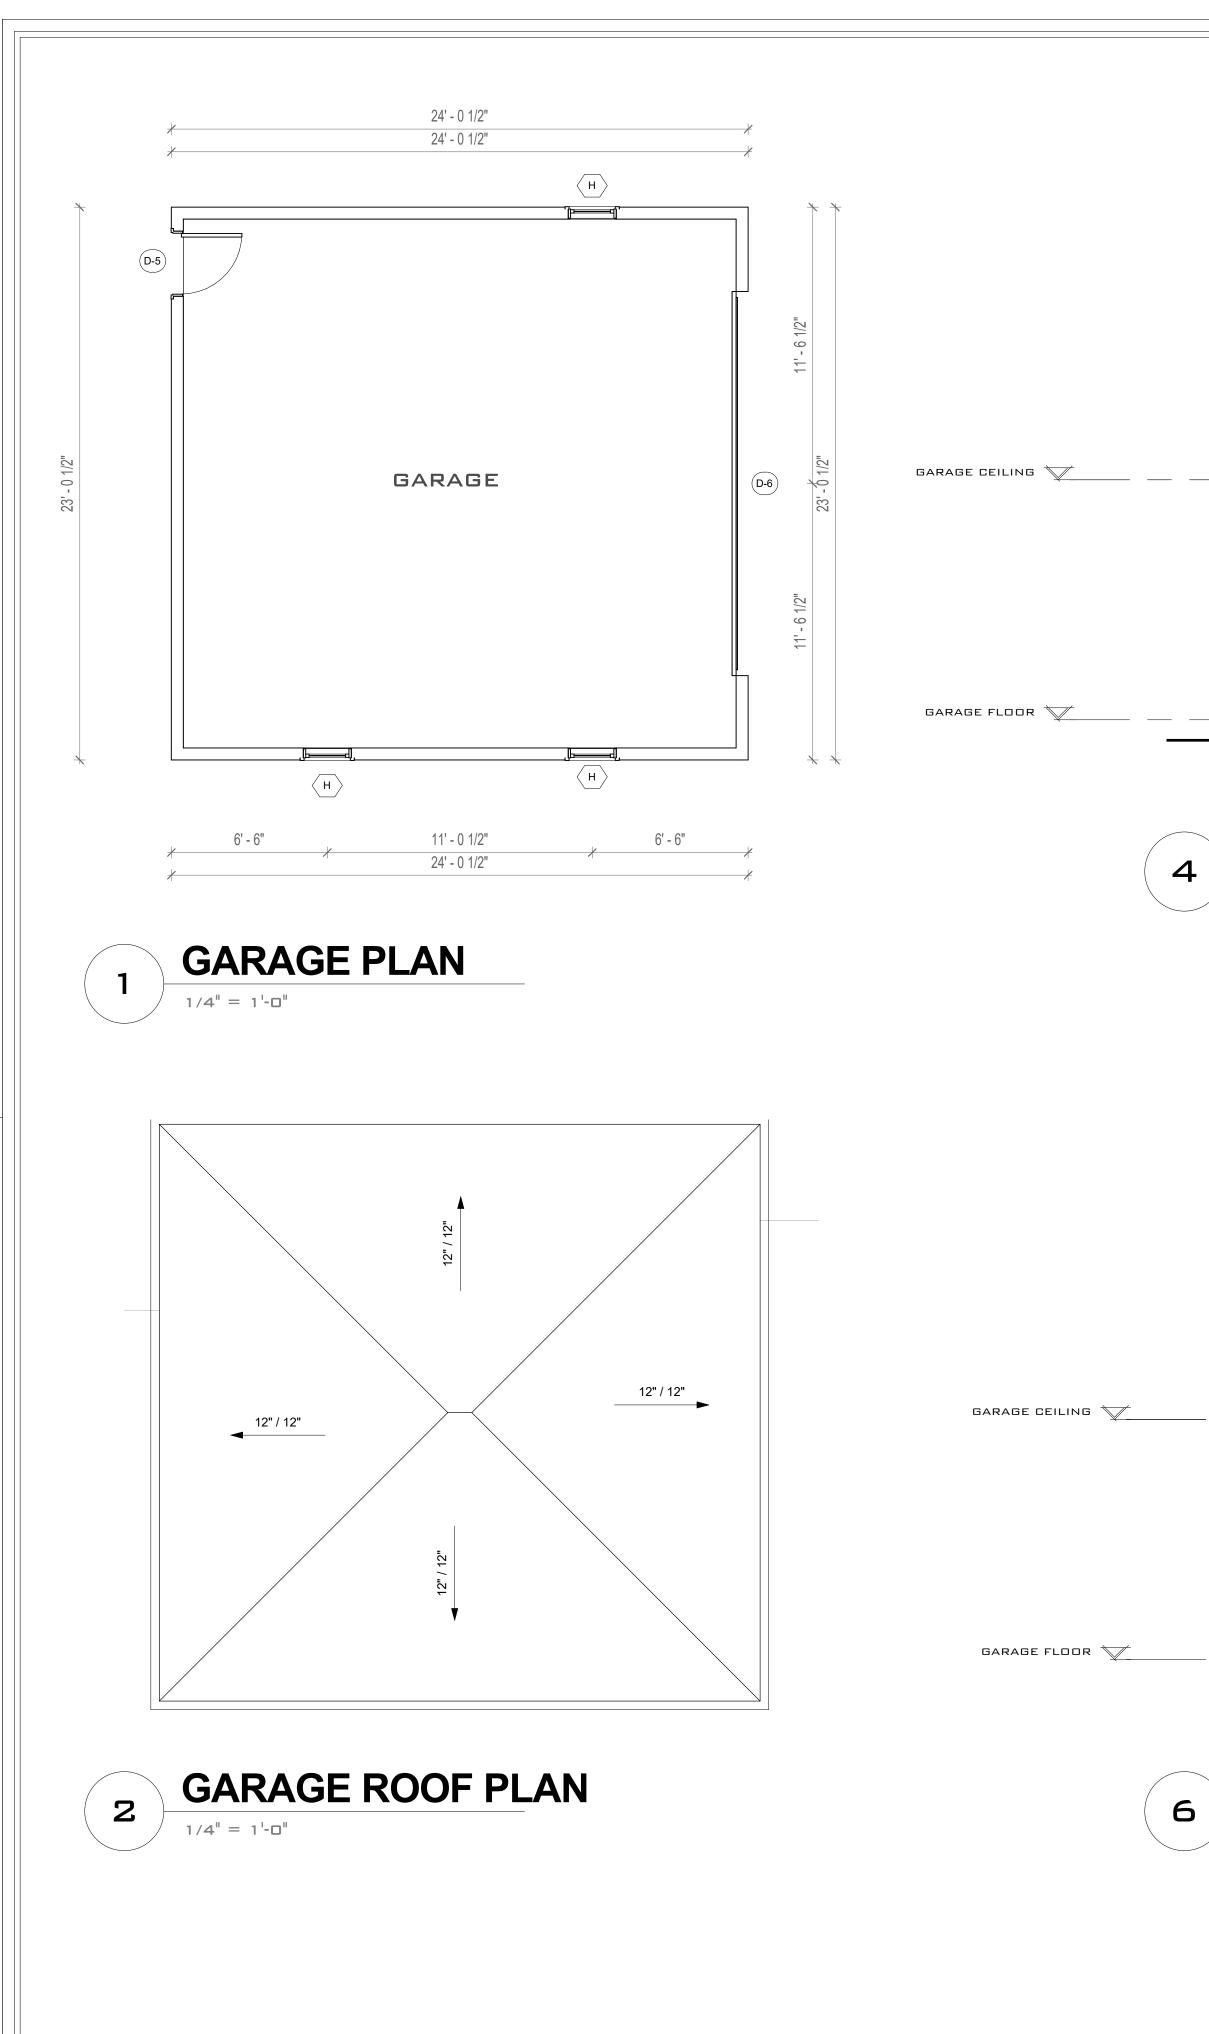

016/12/22 2:26:39 PM

|     |                                        | GARAGE CEILING |                                 |
|-----|----------------------------------------|----------------|---------------------------------|
| - ) | <b>FRONT ELEVATION</b><br>1/4" = 1'-0" |                | <b>SIDE 1 E</b><br>1/4" = 1'-0" |
|     |                                        | GARAGE CEILING |                                 |

GARAGE FLOOR

016/12/22 2:26:40 PM

|       |                      |                      | krog Street, #125<br>Atlanta, GA 30307<br>404-218-8460                                                                                                                                                                                                                                                                                                                                                                                                                                                                                                                                                                                                                                                                                                                     |
|-------|----------------------|----------------------|----------------------------------------------------------------------------------------------------------------------------------------------------------------------------------------------------------------------------------------------------------------------------------------------------------------------------------------------------------------------------------------------------------------------------------------------------------------------------------------------------------------------------------------------------------------------------------------------------------------------------------------------------------------------------------------------------------------------------------------------------------------------------|
| ILING |                      |                      |                                                                                                                                                                                                                                                                                                                                                                                                                                                                                                                                                                                                                                                                                                                                                                            |
| G     |                      |                      | WRIGHT GARDNER ARCHITECT, LLC         1:54 KROG STREET NE, SUITE 1:25         ATLANTA, GEORGIA 30307         Scales as stated hereon are valid on the         onginal drawing, the dimensions of which are         2:X 3:4 inches. These scales noted hereon         are hereby changed by the ratio of the overall         sheet dimensions of the print to the         corresponding dimensions of the onginal         drawing. This drawing is the property of         WRIGHT GARDNER ARCHITECT, LLC. and is         not to be reproduced or copied in whole or in         part. It is only to be used for the project. and         site specifically indentified herein and is not to         be used on any other project. It is to be         returned upon request. |
|       | 11'- 8 1/2"          | SECOND FLOOR CEILING | Revision Schedule         No.       Date       Description         Description       Description       Description                                                                                                                                                                                                                                                 |
|       | 10'-0"<br>34'-7 1/2" | SECOND FLOOR         | A NEW HOME<br>MILLEDGE TERRACE ATHENS GEORGIA                                                                                                                                                                                                                                                                                                                                                                                                                                                                                                                                                                                                                                                                                                                              |
|       |                      | GRAWL SPACE          | scale 1/4" = 1'-0"<br>SOUTH & WEST<br>ELEVATIONS<br>sheet number:<br>A2-01                                                                                                                                                                                                                                                                                                                                                                                                                                                                                                                                                                                                                                                                                                 |