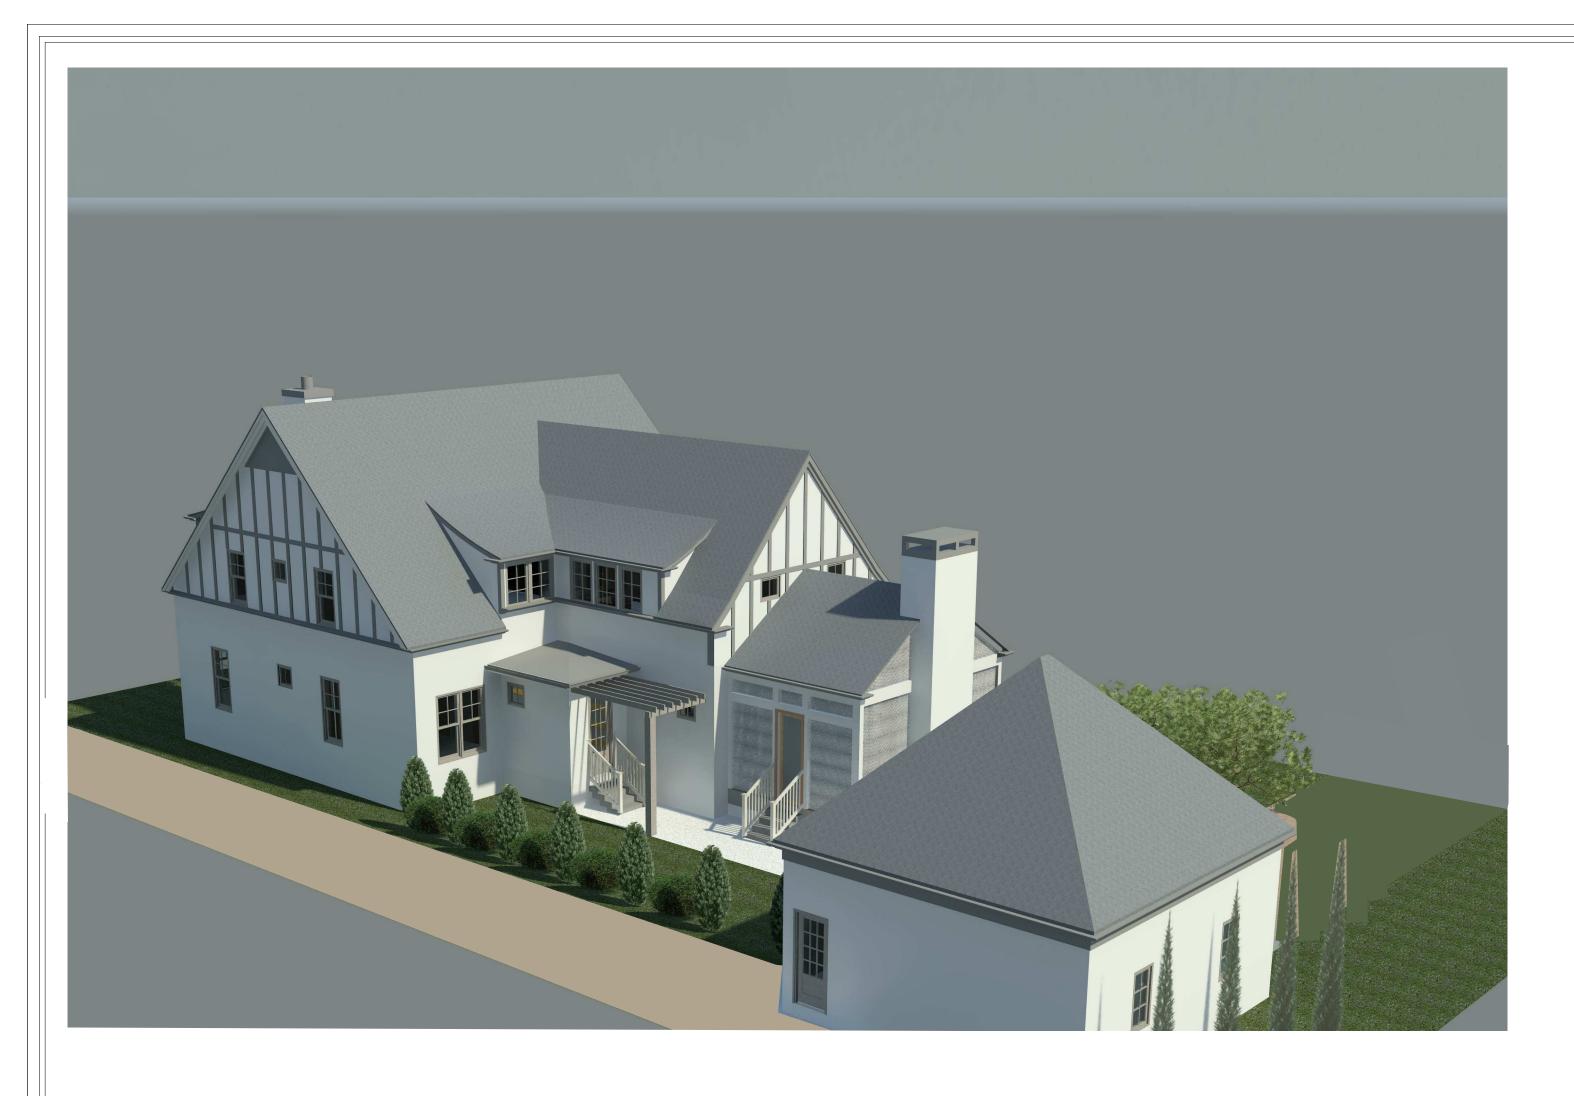

| 1/2" = 1'-0"                                                                                                                                                                |  |
| INTERIOR DOOR<br>SCHEDULE<br><i>sheet number:</i><br>A4-02                                                                                      |                                                                                                                                                                                                                                                                         |                                                                                                                                                                             |  |











| ga<br>ar                                                                                                                                             | arc<br>ch                                                                                                                                                                                                                                                     |                                                                                                                                                                                                                                                                                                                                                                               |
|------------------