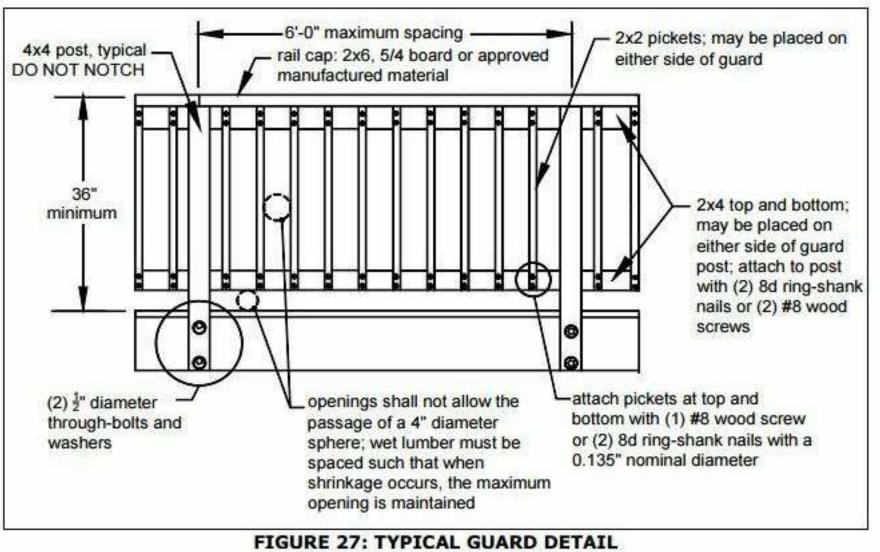

| 6'-11" | 8'-11" | 11'-6"  | 13'-6"  |
| > 10' - 12'                                    | 5'-0"  | 6'-6"  | 8'-5"   | 9'-10"  | 6'-3"  | 8'-1"  | 10'-6"  | 12'-4"  |
| > 12' - 14'                                    | 4'-8"  | 6'-0"  | 7'-9"   | 9'-1"   | 5'-10" | 7'-6"  | 9'-9"   | 11'-5"  |
| > 14' - 16'                                    | 4'-4"  | 5'-7"  | 7'-3"   | 8'-6"   | 5'-5"  | 7'-0"  | 9'-1"   | 10'-8"  |
| > 16' - 18'                                    | 4'-1"  | 5'-3"  | 6'-10"  | 8'-0"   | 5'-2"  | 6'-7"  | 8'-7"   | 10'-1"  |

<sup>1</sup> Spans are based on 40 PSF live load, 10 PSF dead load, southern pine #2, normal loading duration, wet service conditions and deflections of  $\Delta = \ell/360$  for main span and  $\ell/180$  for overhang with a 230 lb. point load.











1/2" = 1'-0"

STAIR DETAIL &

DECK NOTES

sheet number:

A3-02

Scale



| WEIGHT GARDNER ARCHITECT, LIC         154 KROC STREET NE, SUITE J 25         STATUATIA, GEORGIA 303007         Status as stated hereon are valid on there and a soutice thereony and demensions of the propert and soutice state sector and the representation of the reproduced or corpeand in whole our or spate and mensions of the propert and soutice sectoresponding durens of the propert and the representation of the reproduced or corpeand in whole and or the representation of the reproduced or corpeand in whole and or the representation of the re | Wrigare<br>gare<br>arch<br>154 Krog S<br>Atlanta, GA<br>404-218-84