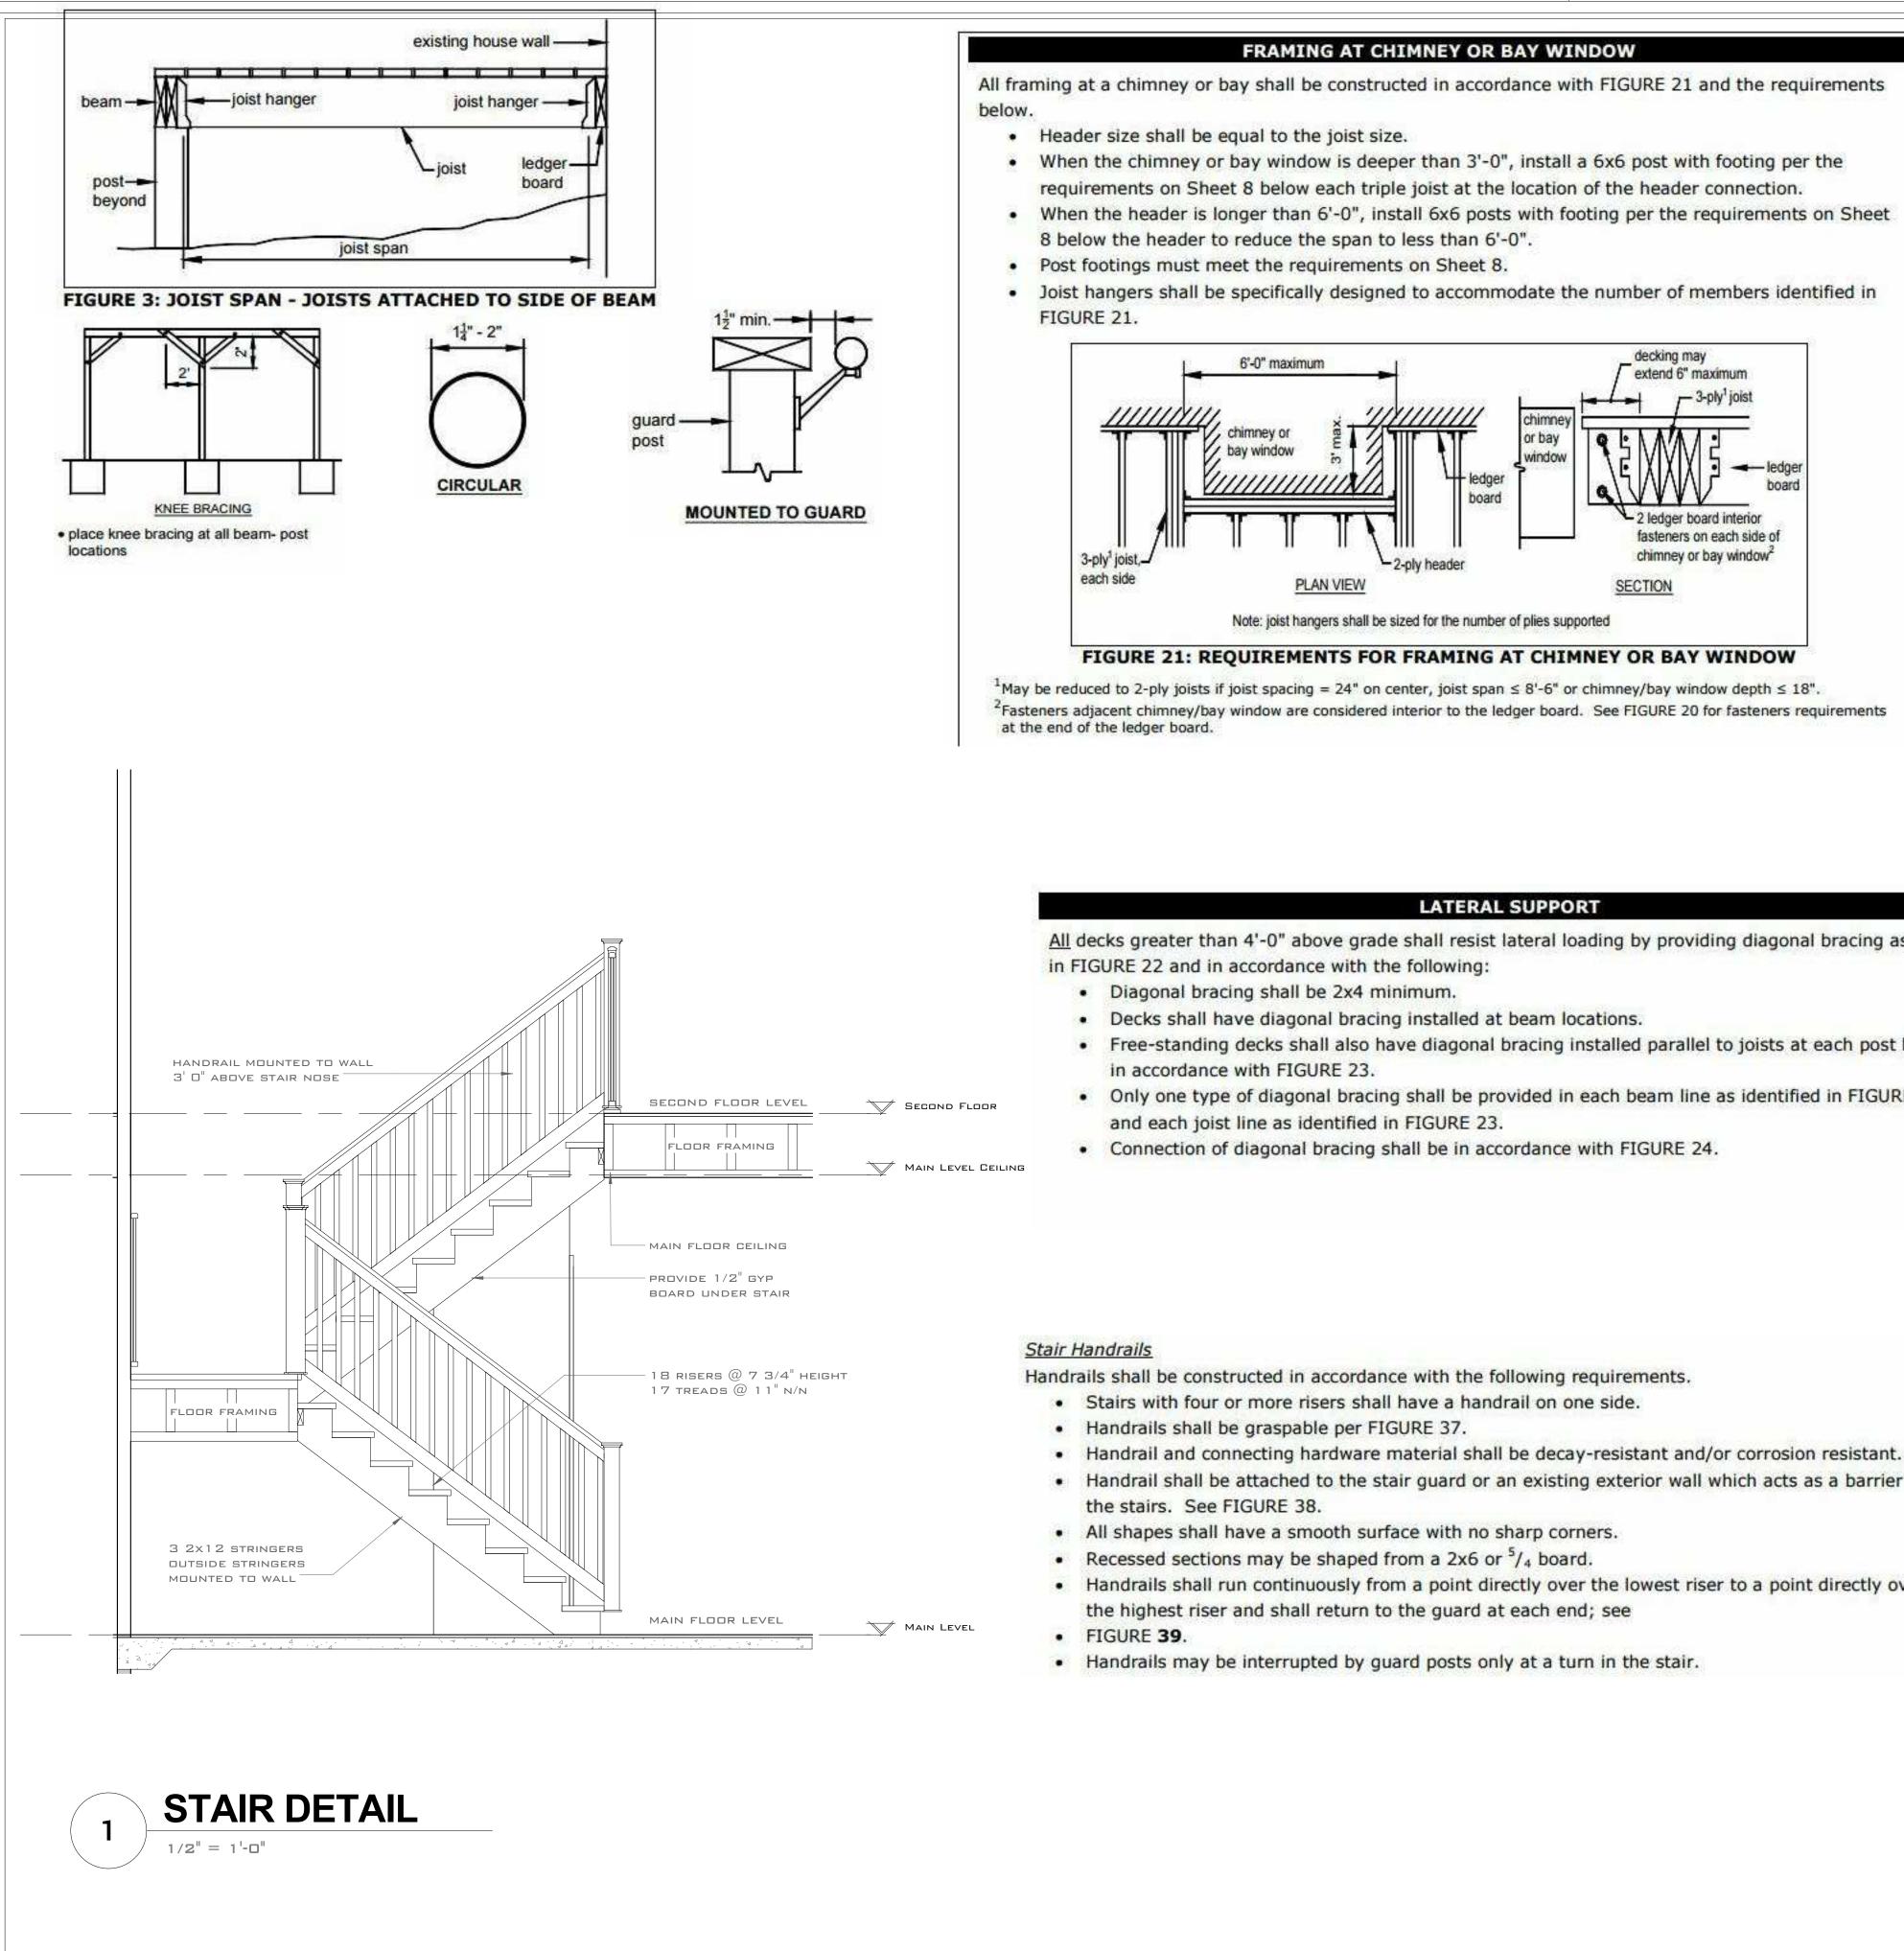

016/12/22 2:26:42 PM

All decks greater than 4'-0" above grade shall resist lateral loading by providing diagonal bracing as shown

- Free-standing decks shall also have diagonal bracing installed parallel to joists at each post location
- Only one type of diagonal bracing shall be provided in each beam line as identified in FIGURE 22

- Handrail shall be attached to the stair guard or an existing exterior wall which acts as a barrier to
- Handrails shall run continuously from a point directly over the lowest riser to a point directly over