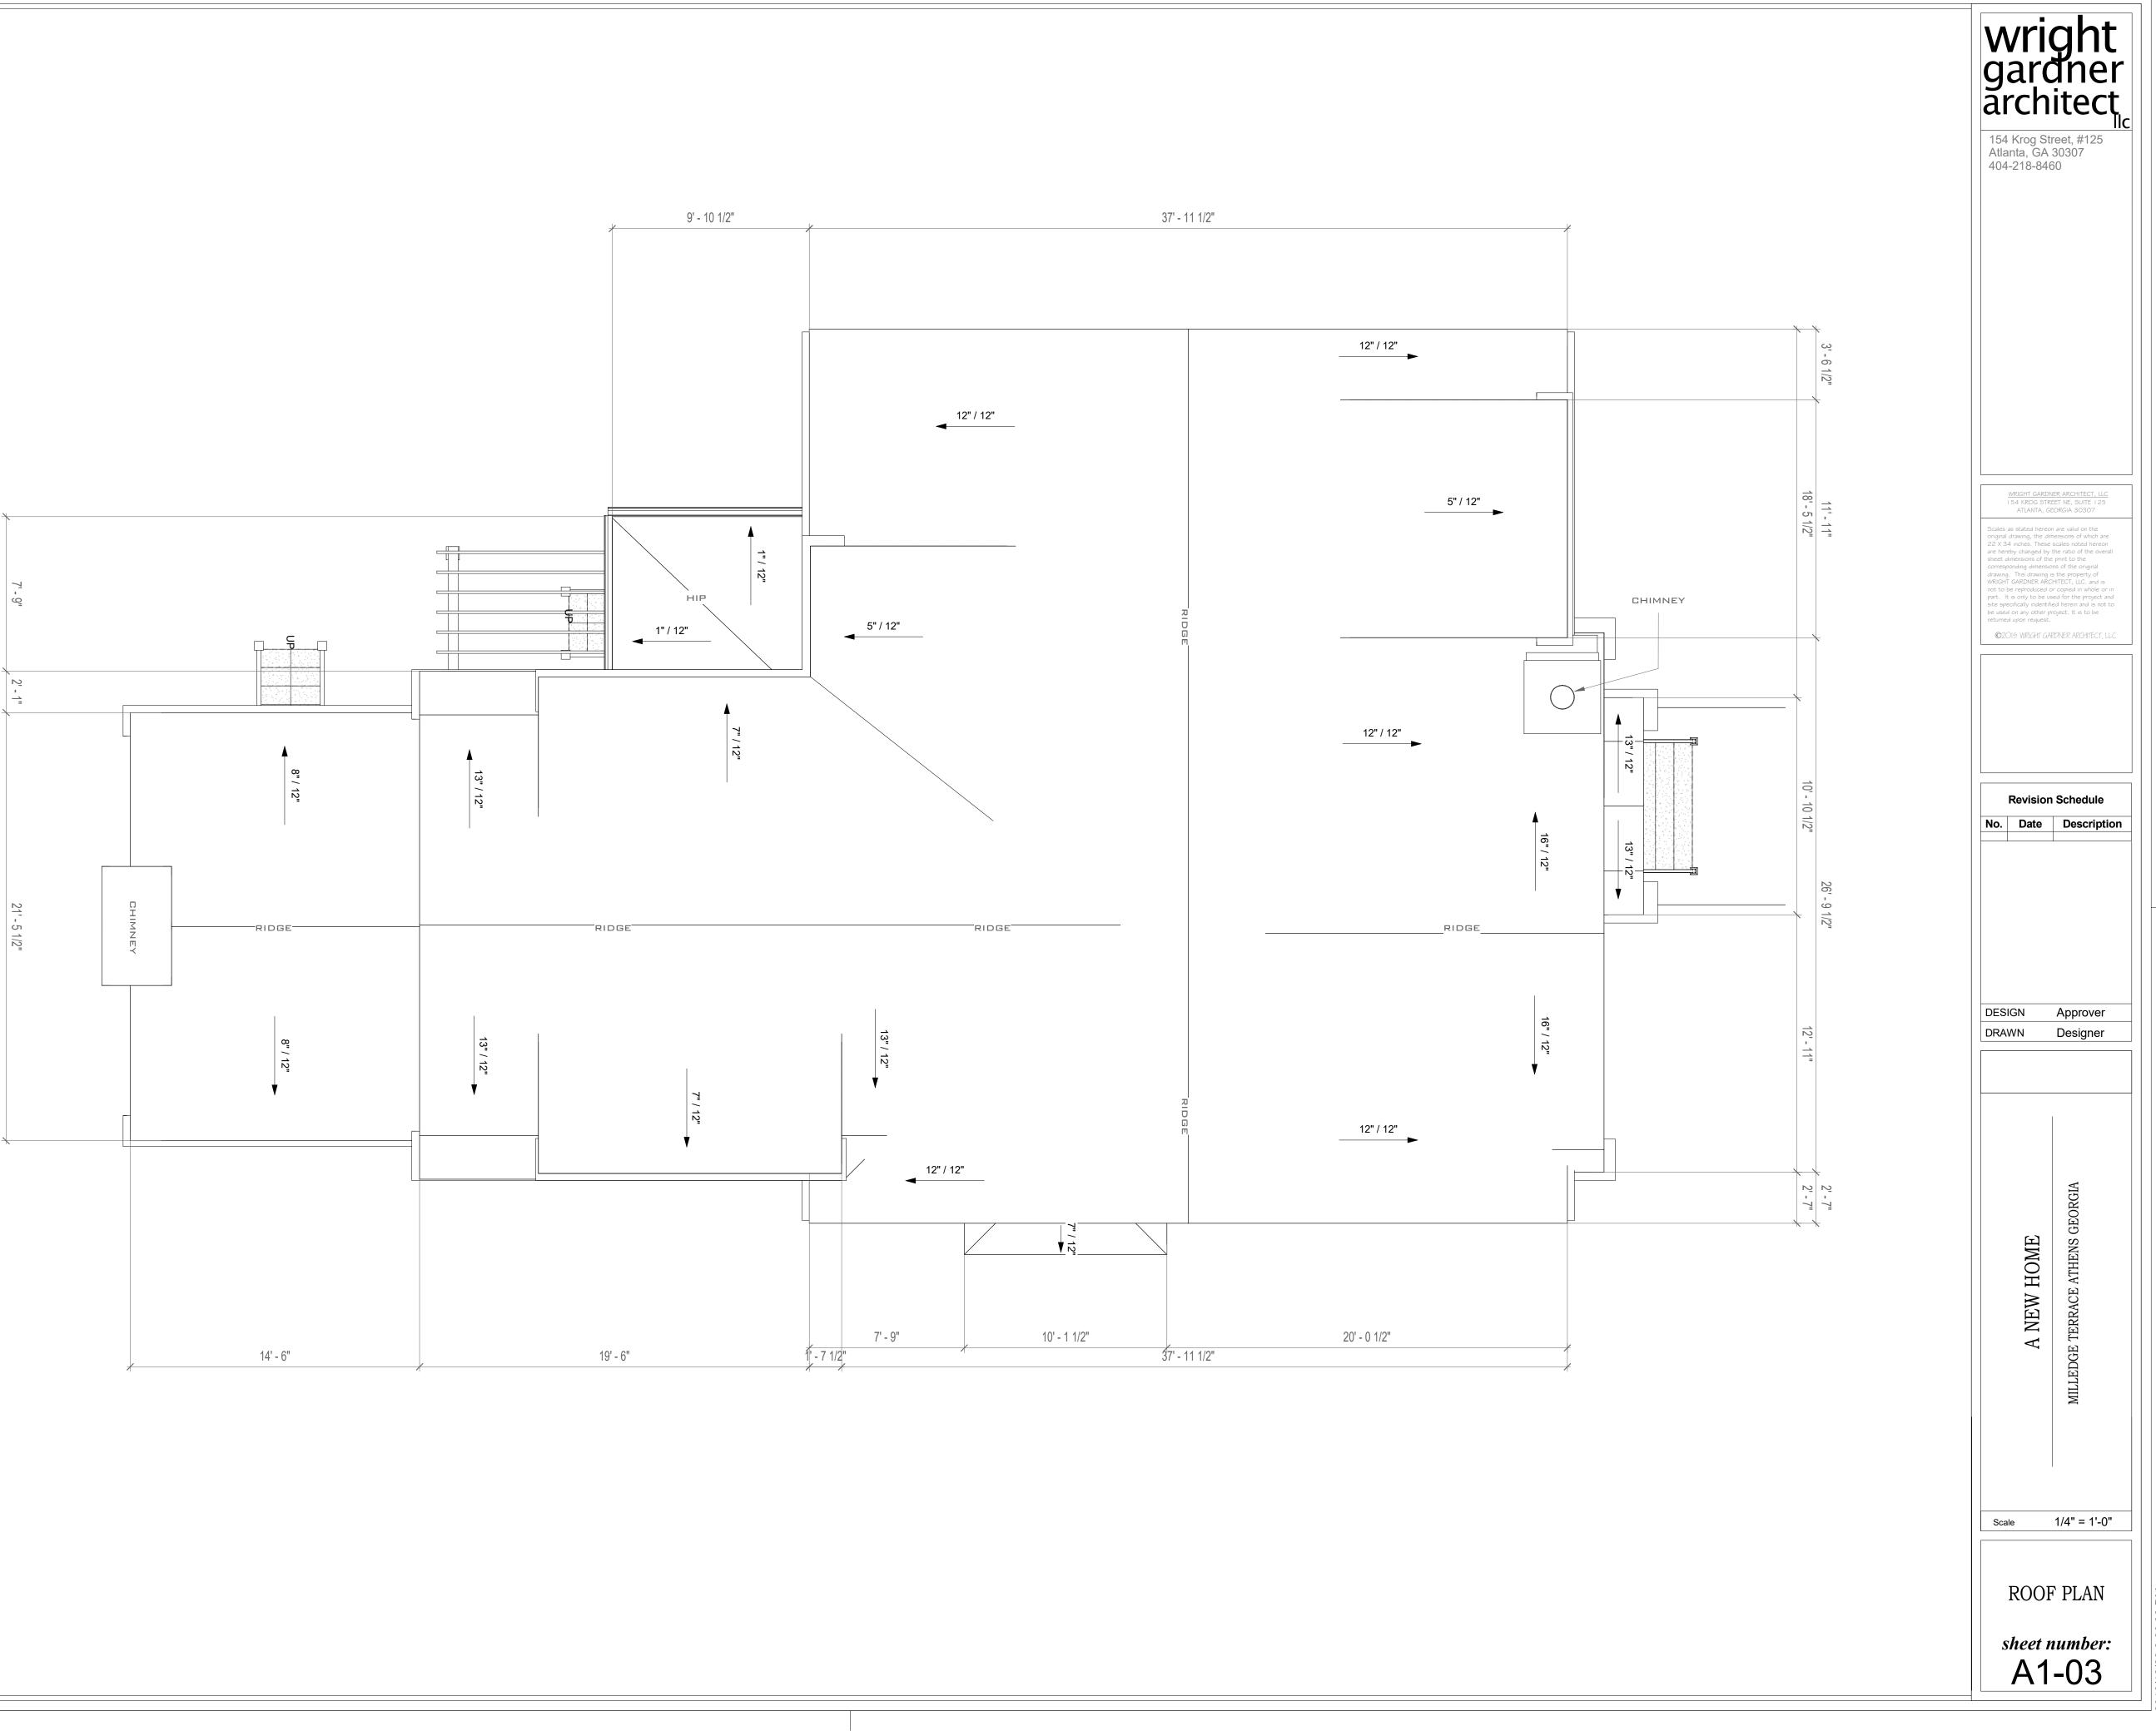

|
|                     |                           |       |                                                                                                                                                                                                                                                                | number:<br>1-02                                                                                                                                                                                                                                                                                        |

Name

Name

MAIN LEVEL PLAN

SCREENED PORCH

FRONT PORCH

TOTAL OTHER

SECOND LEVEL PLAN

TOTAL ENCLOSED Sq Ft











### **Review edits on first 2 pages for framing changes**

| <br><u>3' - 0 1/2"</u> <u>2' - 0</u> "                            | 3' - 0 1/2"   | X            |
|-------------------------------------------------------------------|---------------|--------------|
| <br>3' - 0 1/2" { 2' - 0" { 2' - 0" { 2' - 8" 2' - 0" 2' - 3 1/2" | 10' - 11 1/2" |              |
| 6' - 11"                                                          | 6' - 11"      | 42'          |
| 6' - 10 1/2"                                                      |               | 42' - 9 1/2" |
| <br>v 3' - 0"                                                     | 15' - 11"     |              |
| 6' - 1"                                                           |               |              |
| <br>5' - 11 1/2"